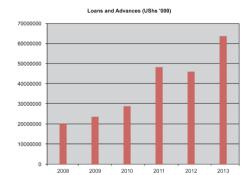

| STATEMENT OF FINANCIAL POSITION                                                                                                                                                                                                                                                                                                                                                                                                                                                                                                                                             |                                                                                                                                                                                                                                                                                                                                                                                                                                                                                                                                                                                                                                                                                                                                                                                                                                                                                                                                                                                                                                                                                                                                                                                                                                                                                                                                                                                                                                                                                                                                                                                                                                                                                                                                                                                                                                                                                                                                                                                                                                                                                                               |                                                                                                                                                                                      |
|-----------------------------------------------------------------------------------------------------------------------------------------------------------------------------------------------------------------------------------------------------------------------------------------------------------------------------------------------------------------------------------------------------------------------------------------------------------------------------------------------------------------------------------------------------------------------------|---------------------------------------------------------------------------------------------------------------------------------------------------------------------------------------------------------------------------------------------------------------------------------------------------------------------------------------------------------------------------------------------------------------------------------------------------------------------------------------------------------------------------------------------------------------------------------------------------------------------------------------------------------------------------------------------------------------------------------------------------------------------------------------------------------------------------------------------------------------------------------------------------------------------------------------------------------------------------------------------------------------------------------------------------------------------------------------------------------------------------------------------------------------------------------------------------------------------------------------------------------------------------------------------------------------------------------------------------------------------------------------------------------------------------------------------------------------------------------------------------------------------------------------------------------------------------------------------------------------------------------------------------------------------------------------------------------------------------------------------------------------------------------------------------------------------------------------------------------------------------------------------------------------------------------------------------------------------------------------------------------------------------------------------------------------------------------------------------------------|--------------------------------------------------------------------------------------------------------------------------------------------------------------------------------------|
|                                                                                                                                                                                                                                                                                                                                                                                                                                                                                                                                                                             | 2013                                                                                                                                                                                                                                                                                                                                                                                                                                                                                                                                                                                                                                                                                                                                                                                                                                                                                                                                                                                                                                                                                                                                                                                                                                                                                                                                                                                                                                                                                                                                                                                                                                                                                                                                                                                                                                                                                                                                                                                                                                                                                                          | 2012                                                                                                                                                                                 |
|                                                                                                                                                                                                                                                                                                                                                                                                                                                                                                                                                                             | Ushs' 000                                                                                                                                                                                                                                                                                                                                                                                                                                                                                                                                                                                                                                                                                                                                                                                                                                                                                                                                                                                                                                                                                                                                                                                                                                                                                                                                                                                                                                                                                                                                                                                                                                                                                                                                                                                                                                                                                                                                                                                                                                                                                                     | Ushs' 000                                                                                                                                                                            |
| ASSETS                                                                                                                                                                                                                                                                                                                                                                                                                                                                                                                                                                      |                                                                                                                                                                                                                                                                                                                                                                                                                                                                                                                                                                                                                                                                                                                                                                                                                                                                                                                                                                                                                                                                                                                                                                                                                                                                                                                                                                                                                                                                                                                                                                                                                                                                                                                                                                                                                                                                                                                                                                                                                                                                                                               |                                                                                                                                                                                      |
| Cash on hand                                                                                                                                                                                                                                                                                                                                                                                                                                                                                                                                                                | 2,600,480                                                                                                                                                                                                                                                                                                                                                                                                                                                                                                                                                                                                                                                                                                                                                                                                                                                                                                                                                                                                                                                                                                                                                                                                                                                                                                                                                                                                                                                                                                                                                                                                                                                                                                                                                                                                                                                                                                                                                                                                                                                                                                     | 2,878,980                                                                                                                                                                            |
| Cash and balances with Bank of Uganda                                                                                                                                                                                                                                                                                                                                                                                                                                                                                                                                       | 62,826                                                                                                                                                                                                                                                                                                                                                                                                                                                                                                                                                                                                                                                                                                                                                                                                                                                                                                                                                                                                                                                                                                                                                                                                                                                                                                                                                                                                                                                                                                                                                                                                                                                                                                                                                                                                                                                                                                                                                                                                                                                                                                        | 57,68                                                                                                                                                                                |
| Deposits and balances due from other banks                                                                                                                                                                                                                                                                                                                                                                                                                                                                                                                                  | 13,111,198                                                                                                                                                                                                                                                                                                                                                                                                                                                                                                                                                                                                                                                                                                                                                                                                                                                                                                                                                                                                                                                                                                                                                                                                                                                                                                                                                                                                                                                                                                                                                                                                                                                                                                                                                                                                                                                                                                                                                                                                                                                                                                    | 10,866,35                                                                                                                                                                            |
| Government securities                                                                                                                                                                                                                                                                                                                                                                                                                                                                                                                                                       | •                                                                                                                                                                                                                                                                                                                                                                                                                                                                                                                                                                                                                                                                                                                                                                                                                                                                                                                                                                                                                                                                                                                                                                                                                                                                                                                                                                                                                                                                                                                                                                                                                                                                                                                                                                                                                                                                                                                                                                                                                                                                                                             | 995,47                                                                                                                                                                               |
| Loans and advances to customers                                                                                                                                                                                                                                                                                                                                                                                                                                                                                                                                             | 62,643,261                                                                                                                                                                                                                                                                                                                                                                                                                                                                                                                                                                                                                                                                                                                                                                                                                                                                                                                                                                                                                                                                                                                                                                                                                                                                                                                                                                                                                                                                                                                                                                                                                                                                                                                                                                                                                                                                                                                                                                                                                                                                                                    | 46,063,56                                                                                                                                                                            |
| Other assets                                                                                                                                                                                                                                                                                                                                                                                                                                                                                                                                                                | 3,421,583                                                                                                                                                                                                                                                                                                                                                                                                                                                                                                                                                                                                                                                                                                                                                                                                                                                                                                                                                                                                                                                                                                                                                                                                                                                                                                                                                                                                                                                                                                                                                                                                                                                                                                                                                                                                                                                                                                                                                                                                                                                                                                     | 3,586,97                                                                                                                                                                             |
| Deferred tax assets                                                                                                                                                                                                                                                                                                                                                                                                                                                                                                                                                         | 3,668,942                                                                                                                                                                                                                                                                                                                                                                                                                                                                                                                                                                                                                                                                                                                                                                                                                                                                                                                                                                                                                                                                                                                                                                                                                                                                                                                                                                                                                                                                                                                                                                                                                                                                                                                                                                                                                                                                                                                                                                                                                                                                                                     | 2,287,76                                                                                                                                                                             |
| Property and equipment                                                                                                                                                                                                                                                                                                                                                                                                                                                                                                                                                      | 2,471,302                                                                                                                                                                                                                                                                                                                                                                                                                                                                                                                                                                                                                                                                                                                                                                                                                                                                                                                                                                                                                                                                                                                                                                                                                                                                                                                                                                                                                                                                                                                                                                                                                                                                                                                                                                                                                                                                                                                                                                                                                                                                                                     | 2,462,34                                                                                                                                                                             |
| Intangible assets                                                                                                                                                                                                                                                                                                                                                                                                                                                                                                                                                           | 116,372                                                                                                                                                                                                                                                                                                                                                                                                                                                                                                                                                                                                                                                                                                                                                                                                                                                                                                                                                                                                                                                                                                                                                                                                                                                                                                                                                                                                                                                                                                                                                                                                                                                                                                                                                                                                                                                                                                                                                                                                                                                                                                       | 110,66                                                                                                                                                                               |
| Total assets                                                                                                                                                                                                                                                                                                                                                                                                                                                                                                                                                                | 88,095,966                                                                                                                                                                                                                                                                                                                                                                                                                                                                                                                                                                                                                                                                                                                                                                                                                                                                                                                                                                                                                                                                                                                                                                                                                                                                                                                                                                                                                                                                                                                                                                                                                                                                                                                                                                                                                                                                                                                                                                                                                                                                                                    | 69,309,81                                                                                                                                                                            |
|                                                                                                                                                                                                                                                                                                                                                                                                                                                                                                                                                                             |                                                                                                                                                                                                                                                                                                                                                                                                                                                                                                                                                                                                                                                                                                                                                                                                                                                                                                                                                                                                                                                                                                                                                                                                                                                                                                                                                                                                                                                                                                                                                                                                                                                                                                                                                                                                                                                                                                                                                                                                                                                                                                               |                                                                                                                                                                                      |
| LIABILITIES                                                                                                                                                                                                                                                                                                                                                                                                                                                                                                                                                                 |                                                                                                                                                                                                                                                                                                                                                                                                                                                                                                                                                                                                                                                                                                                                                                                                                                                                                                                                                                                                                                                                                                                                                                                                                                                                                                                                                                                                                                                                                                                                                                                                                                                                                                                                                                                                                                                                                                                                                                                                                                                                                                               |                                                                                                                                                                                      |
| Deposits from customers                                                                                                                                                                                                                                                                                                                                                                                                                                                                                                                                                     | 31,943,948                                                                                                                                                                                                                                                                                                                                                                                                                                                                                                                                                                                                                                                                                                                                                                                                                                                                                                                                                                                                                                                                                                                                                                                                                                                                                                                                                                                                                                                                                                                                                                                                                                                                                                                                                                                                                                                                                                                                                                                                                                                                                                    | 25,917,24                                                                                                                                                                            |
| Other liabilities                                                                                                                                                                                                                                                                                                                                                                                                                                                                                                                                                           | 3,071,613                                                                                                                                                                                                                                                                                                                                                                                                                                                                                                                                                                                                                                                                                                                                                                                                                                                                                                                                                                                                                                                                                                                                                                                                                                                                                                                                                                                                                                                                                                                                                                                                                                                                                                                                                                                                                                                                                                                                                                                                                                                                                                     | 2,936,70                                                                                                                                                                             |
| Amounts due to related parties                                                                                                                                                                                                                                                                                                                                                                                                                                                                                                                                              | 3,300,771                                                                                                                                                                                                                                                                                                                                                                                                                                                                                                                                                                                                                                                                                                                                                                                                                                                                                                                                                                                                                                                                                                                                                                                                                                                                                                                                                                                                                                                                                                                                                                                                                                                                                                                                                                                                                                                                                                                                                                                                                                                                                                     | 1,149,08                                                                                                                                                                             |
| Notes payable                                                                                                                                                                                                                                                                                                                                                                                                                                                                                                                                                               | 19,037,477                                                                                                                                                                                                                                                                                                                                                                                                                                                                                                                                                                                                                                                                                                                                                                                                                                                                                                                                                                                                                                                                                                                                                                                                                                                                                                                                                                                                                                                                                                                                                                                                                                                                                                                                                                                                                                                                                                                                                                                                                                                                                                    | 10,372,97                                                                                                                                                                            |
| Subordinated debt                                                                                                                                                                                                                                                                                                                                                                                                                                                                                                                                                           | 21,447                                                                                                                                                                                                                                                                                                                                                                                                                                                                                                                                                                                                                                                                                                                                                                                                                                                                                                                                                                                                                                                                                                                                                                                                                                                                                                                                                                                                                                                                                                                                                                                                                                                                                                                                                                                                                                                                                                                                                                                                                                                                                                        | 21,44                                                                                                                                                                                |
| Deferred grants                                                                                                                                                                                                                                                                                                                                                                                                                                                                                                                                                             | 892,840                                                                                                                                                                                                                                                                                                                                                                                                                                                                                                                                                                                                                                                                                                                                                                                                                                                                                                                                                                                                                                                                                                                                                                                                                                                                                                                                                                                                                                                                                                                                                                                                                                                                                                                                                                                                                                                                                                                                                                                                                                                                                                       | 1,190,33                                                                                                                                                                             |
| Total liabilities                                                                                                                                                                                                                                                                                                                                                                                                                                                                                                                                                           | 58,268,097                                                                                                                                                                                                                                                                                                                                                                                                                                                                                                                                                                                                                                                                                                                                                                                                                                                                                                                                                                                                                                                                                                                                                                                                                                                                                                                                                                                                                                                                                                                                                                                                                                                                                                                                                                                                                                                                                                                                                                                                                                                                                                    | 41,587,79                                                                                                                                                                            |
|                                                                                                                                                                                                                                                                                                                                                                                                                                                                                                                                                                             |                                                                                                                                                                                                                                                                                                                                                                                                                                                                                                                                                                                                                                                                                                                                                                                                                                                                                                                                                                                                                                                                                                                                                                                                                                                                                                                                                                                                                                                                                                                                                                                                                                                                                                                                                                                                                                                                                                                                                                                                                                                                                                               |                                                                                                                                                                                      |
| Reserves                                                                                                                                                                                                                                                                                                                                                                                                                                                                                                                                                                    |                                                                                                                                                                                                                                                                                                                                                                                                                                                                                                                                                                                                                                                                                                                                                                                                                                                                                                                                                                                                                                                                                                                                                                                                                                                                                                                                                                                                                                                                                                                                                                                                                                                                                                                                                                                                                                                                                                                                                                                                                                                                                                               |                                                                                                                                                                                      |
| Share Capital                                                                                                                                                                                                                                                                                                                                                                                                                                                                                                                                                               | 6,795,620                                                                                                                                                                                                                                                                                                                                                                                                                                                                                                                                                                                                                                                                                                                                                                                                                                                                                                                                                                                                                                                                                                                                                                                                                                                                                                                                                                                                                                                                                                                                                                                                                                                                                                                                                                                                                                                                                                                                                                                                                                                                                                     | 6,795,62                                                                                                                                                                             |
| Share Premium                                                                                                                                                                                                                                                                                                                                                                                                                                                                                                                                                               | 6,795,620                                                                                                                                                                                                                                                                                                                                                                                                                                                                                                                                                                                                                                                                                                                                                                                                                                                                                                                                                                                                                                                                                                                                                                                                                                                                                                                                                                                                                                                                                                                                                                                                                                                                                                                                                                                                                                                                                                                                                                                                                                                                                                     | 6,795,62                                                                                                                                                                             |
| Retained earnings                                                                                                                                                                                                                                                                                                                                                                                                                                                                                                                                                           | 6,388,589                                                                                                                                                                                                                                                                                                                                                                                                                                                                                                                                                                                                                                                                                                                                                                                                                                                                                                                                                                                                                                                                                                                                                                                                                                                                                                                                                                                                                                                                                                                                                                                                                                                                                                                                                                                                                                                                                                                                                                                                                                                                                                     | 4,957,95                                                                                                                                                                             |
| Capital Grant Fund                                                                                                                                                                                                                                                                                                                                                                                                                                                                                                                                                          | 28,145                                                                                                                                                                                                                                                                                                                                                                                                                                                                                                                                                                                                                                                                                                                                                                                                                                                                                                                                                                                                                                                                                                                                                                                                                                                                                                                                                                                                                                                                                                                                                                                                                                                                                                                                                                                                                                                                                                                                                                                                                                                                                                        | 28,14                                                                                                                                                                                |
| Regulatory reserve                                                                                                                                                                                                                                                                                                                                                                                                                                                                                                                                                          | 999,880                                                                                                                                                                                                                                                                                                                                                                                                                                                                                                                                                                                                                                                                                                                                                                                                                                                                                                                                                                                                                                                                                                                                                                                                                                                                                                                                                                                                                                                                                                                                                                                                                                                                                                                                                                                                                                                                                                                                                                                                                                                                                                       | 324,66                                                                                                                                                                               |
| Fair value reserve                                                                                                                                                                                                                                                                                                                                                                                                                                                                                                                                                          | 8,820,015                                                                                                                                                                                                                                                                                                                                                                                                                                                                                                                                                                                                                                                                                                                                                                                                                                                                                                                                                                                                                                                                                                                                                                                                                                                                                                                                                                                                                                                                                                                                                                                                                                                                                                                                                                                                                                                                                                                                                                                                                                                                                                     | 8,820,01                                                                                                                                                                             |
| Total shareholders' equity                                                                                                                                                                                                                                                                                                                                                                                                                                                                                                                                                  |                                                                                                                                                                                                                                                                                                                                                                                                                                                                                                                                                                                                                                                                                                                                                                                                                                                                                                                                                                                                                                                                                                                                                                                                                                                                                                                                                                                                                                                                                                                                                                                                                                                                                                                                                                                                                                                                                                                                                                                                                                                                                                               |                                                                                                                                                                                      |
|                                                                                                                                                                                                                                                                                                                                                                                                                                                                                                                                                                             | 29,827,869                                                                                                                                                                                                                                                                                                                                                                                                                                                                                                                                                                                                                                                                                                                                                                                                                                                                                                                                                                                                                                                                                                                                                                                                                                                                                                                                                                                                                                                                                                                                                                                                                                                                                                                                                                                                                                                                                                                                                                                                                                                                                                    | 27,722,01                                                                                                                                                                            |
| ······                                                                                                                                                                                                                                                                                                                                                                                                                                                                                                                                                                      | 29,827,869                                                                                                                                                                                                                                                                                                                                                                                                                                                                                                                                                                                                                                                                                                                                                                                                                                                                                                                                                                                                                                                                                                                                                                                                                                                                                                                                                                                                                                                                                                                                                                                                                                                                                                                                                                                                                                                                                                                                                                                                                                                                                                    | 27,722,01                                                                                                                                                                            |
| Total liabilities and shareholders' equity                                                                                                                                                                                                                                                                                                                                                                                                                                                                                                                                  | 29,827,869<br>                                                                                                                                                                                                                                                                                                                                                                                                                                                                                                                                                                                                                                                                                                                                                                                                                                                                                                                                                                                                                                                                                                                                                                                                                                                                                                                                                                                                                                                                                                                                                                                                                                                                                                                                                                                                                                                                                                                                                                                                                                                                                                | 27,722,01<br>69,309,81                                                                                                                                                               |
|                                                                                                                                                                                                                                                                                                                                                                                                                                                                                                                                                                             | 88,095,966                                                                                                                                                                                                                                                                                                                                                                                                                                                                                                                                                                                                                                                                                                                                                                                                                                                                                                                                                                                                                                                                                                                                                                                                                                                                                                                                                                                                                                                                                                                                                                                                                                                                                                                                                                                                                                                                                                                                                                                                                                                                                                    |                                                                                                                                                                                      |
| Total liabilities and shareholders' equity                                                                                                                                                                                                                                                                                                                                                                                                                                                                                                                                  | 88,095,966                                                                                                                                                                                                                                                                                                                                                                                                                                                                                                                                                                                                                                                                                                                                                                                                                                                                                                                                                                                                                                                                                                                                                                                                                                                                                                                                                                                                                                                                                                                                                                                                                                                                                                                                                                                                                                                                                                                                                                                                                                                                                                    |                                                                                                                                                                                      |
| Total liabilities and shareholders' equity                                                                                                                                                                                                                                                                                                                                                                                                                                                                                                                                  | 88,095,966                                                                                                                                                                                                                                                                                                                                                                                                                                                                                                                                                                                                                                                                                                                                                                                                                                                                                                                                                                                                                                                                                                                                                                                                                                                                                                                                                                                                                                                                                                                                                                                                                                                                                                                                                                                                                                                                                                                                                                                                                                                                                                    | 69,309,81                                                                                                                                                                            |
| Total liabilities and shareholders' equity                                                                                                                                                                                                                                                                                                                                                                                                                                                                                                                                  | 88,095,966                                                                                                                                                                                                                                                                                                                                                                                                                                                                                                                                                                                                                                                                                                                                                                                                                                                                                                                                                                                                                                                                                                                                                                                                                                                                                                                                                                                                                                                                                                                                                                                                                                                                                                                                                                                                                                                                                                                                                                                                                                                                                                    | <b>69,309,81</b><br>201                                                                                                                                                              |
| Total liabilities and shareholders' equity                                                                                                                                                                                                                                                                                                                                                                                                                                                                                                                                  | 88,095,966<br>SIVE INCOME<br>2013                                                                                                                                                                                                                                                                                                                                                                                                                                                                                                                                                                                                                                                                                                                                                                                                                                                                                                                                                                                                                                                                                                                                                                                                                                                                                                                                                                                                                                                                                                                                                                                                                                                                                                                                                                                                                                                                                                                                                                                                                                                                             | <b>69,309,81</b><br>201                                                                                                                                                              |
| Total liabilities and shareholders' equity                                                                                                                                                                                                                                                                                                                                                                                                                                                                                                                                  | 88,095,966<br>SIVE INCOME<br>2013<br>Ushs' 000                                                                                                                                                                                                                                                                                                                                                                                                                                                                                                                                                                                                                                                                                                                                                                                                                                                                                                                                                                                                                                                                                                                                                                                                                                                                                                                                                                                                                                                                                                                                                                                                                                                                                                                                                                                                                                                                                                                                                                                                                                                                | 69,309,81<br>201<br>Ushs' 00                                                                                                                                                         |
| Total liabilities and shareholders' equity STATEMENT OF PROFIT OR LOSS AND OTHER COMPREHEN                                                                                                                                                                                                                                                                                                                                                                                                                                                                                  | 88,095,966<br>SIVE INCOME<br>2013<br>Ushs' 000<br>27,219,191                                                                                                                                                                                                                                                                                                                                                                                                                                                                                                                                                                                                                                                                                                                                                                                                                                                                                                                                                                                                                                                                                                                                                                                                                                                                                                                                                                                                                                                                                                                                                                                                                                                                                                                                                                                                                                                                                                                                                                                                                                                  | <b>69,309,81</b><br>201<br>Ushs' 00<br>25,466,54                                                                                                                                     |
| Total liabilities and shareholders' equity         STATEMENT OF PROFIT OR LOSS AND OTHER COMPREHEN         Interest and similar income         Interest and similar expense                                                                                                                                                                                                                                                                                                                                                                                                 | 88,095,966         SIVE INCOME         2013         Ushs' 000         27,219,191         (3,377,894)                                                                                                                                                                                                                                                                                                                                                                                                                                                                                                                                                                                                                                                                                                                                                                                                                                                                                                                                                                                                                                                                                                                                                                                                                                                                                                                                                                                                                                                                                                                                                                                                                                                                                                                                                                                                                                                                                                                                                                                                          | 69,309,81<br>201<br>Ushs' 00<br>25,466,54<br>(4,843,411                                                                                                                              |
| Total liabilities and shareholders' equity         STATEMENT OF PROFIT OR LOSS AND OTHER COMPREHEN         Interest and similar income         Interest and similar expense         Impairment on loans and advances                                                                                                                                                                                                                                                                                                                                                        | 88,095,966         SIVE INCOME         2013         Ushs' 000         27,219,191         (3,377,894)         (1,026,925)                                                                                                                                                                                                                                                                                                                                                                                                                                                                                                                                                                                                                                                                                                                                                                                                                                                                                                                                                                                                                                                                                                                                                                                                                                                                                                                                                                                                                                                                                                                                                                                                                                                                                                                                                                                                                                                                                                                                                                                      | 69,309,81<br>201<br>Ushs' 00<br>25,466,54<br>(4,843,413<br>(1,824,864                                                                                                                |
| Total liabilities and shareholders' equity         STATEMENT OF PROFIT OR LOSS AND OTHER COMPREHEN         Interest and similar income         Interest and similar income         Interest and similar expense         Impairment on loans and advances         Net income after loan impairment                                                                                                                                                                                                                                                                           | 88,095,966           SIVE INCOME           2013           Ushs' 000           27,219,191           (3,377,894)           (1,026,925)           22,814,371                                                                                                                                                                                                                                                                                                                                                                                                                                                                                                                                                                                                                                                                                                                                                                                                                                                                                                                                                                                                                                                                                                                                                                                                                                                                                                                                                                                                                                                                                                                                                                                                                                                                                                                                                                                                                                                                                                                                                     | 69,309,81<br>201<br>Ushs' 00<br>25,466,54<br>(4,843,41<br>(1,824,864<br>18,798,26                                                                                                    |
| Total liabilities and shareholders' equity         STATEMENT OF PROFIT OR LOSS AND OTHER COMPREHEN         Interest and similar income         Interest and similar income         Interest and similar expense         Impairment on loans and advances         Net income after loan impairment         Fee and commission,grants and other income                                                                                                                                                                                                                        | 88,095,966         SIVE INCOME         2013         Ushs' 000         27,219,191         (3,377,894)         (1,026,925)         22,814,371         7,734,373                                                                                                                                                                                                                                                                                                                                                                                                                                                                                                                                                                                                                                                                                                                                                                                                                                                                                                                                                                                                                                                                                                                                                                                                                                                                                                                                                                                                                                                                                                                                                                                                                                                                                                                                                                                                                                                                                                                                                 | 69,309,81<br>201<br>Ushs' 00<br>25,466,54<br>(4,843,413<br>(1,824,864<br>18,798,26<br>5,591,01                                                                                       |
| Total liabilities and shareholders' equity         STATEMENT OF PROFIT OR LOSS AND OTHER COMPREHEN         Interest and similar income         Interest and similar income         Interest and similar expense         Impairment on loans and advances         Net income after loan impairment                                                                                                                                                                                                                                                                           | 88,095,966           SIVE INCOME           2013           Ushs' 000           27,219,191           (3,377,894)           (1,026,925)           22,814,371                                                                                                                                                                                                                                                                                                                                                                                                                                                                                                                                                                                                                                                                                                                                                                                                                                                                                                                                                                                                                                                                                                                                                                                                                                                                                                                                                                                                                                                                                                                                                                                                                                                                                                                                                                                                                                                                                                                                                     | 69,309,81<br>201<br>Ushs' 00<br>25,466,54<br>(4,843,413<br>(1,824,864<br>18,798,26<br>5,591,01                                                                                       |
| Total liabilities and shareholders' equity         STATEMENT OF PROFIT OR LOSS AND OTHER COMPREHEN         Interest and similar income         Interest and similar income         Interest and similar expense         Impairment on loans and advances         Net income after loan impairment         Fee and commission,grants and other income         Net operating income                                                                                                                                                                                           | 88,095,966         SIVE INCOME         2013         Ushs' 000         27,219,191         (3,377,894)         (1,026,925)         22,814,371         7,734,373                                                                                                                                                                                                                                                                                                                                                                                                                                                                                                                                                                                                                                                                                                                                                                                                                                                                                                                                                                                                                                                                                                                                                                                                                                                                                                                                                                                                                                                                                                                                                                                                                                                                                                                                                                                                                                                                                                                                                 | 69,309,81<br>201<br>Ushs' 00<br>25,466,54<br>(4,843,413<br>(1,824,864<br>18,798,26<br>5,591,01                                                                                       |
| Total liabilities and shareholders' equity         STATEMENT OF PROFIT OR LOSS AND OTHER COMPREHEN         Interest and similar income         Interest and similar income         Interest and similar expense         Impairment on loans and advances         Net income after loan impairment         Fee and commission,grants and other income                                                                                                                                                                                                                        | 88,095,966         SIVE INCOME         2013         Ushs' 000         27,219,191         (3,377,894)         (1,026,925)         22,814,371         7,734,373                                                                                                                                                                                                                                                                                                                                                                                                                                                                                                                                                                                                                                                                                                                                                                                                                                                                                                                                                                                                                                                                                                                                                                                                                                                                                                                                                                                                                                                                                                                                                                                                                                                                                                                                                                                                                                                                                                                                                 | 69,309,81<br>201<br>Ushs' 00<br>25,466,54<br>(4,843,411<br>(1,824,864<br>18,798,26<br>5,591,01<br>24,389,27                                                                          |
| Total liabilities and shareholders' equity         STATEMENT OF PROFIT OR LOSS AND OTHER COMPREHEN         Interest and similar income         Interest and similar income         Interest and similar expense         Impairment on loans and advances         Net income after loan impairment         Fee and commission,grants and other income         Net operating income         Expenses         Employee benefit expenses                                                                                                                                        | Image: Simple state st                | 69,309,81<br>201<br>Ushs' 00<br>25,466,54<br>(4,843,413<br>(1,824,864<br>18,798,26<br>5,591,01<br>24,389,27<br>(11,109,734                                                           |
| Total liabilities and shareholders' equity         STATEMENT OF PROFIT OR LOSS AND OTHER COMPREHEN         Interest and similar income         Interest and similar income         Interest and similar expense         Impairment on loans and advances         Net income after loan impairment         Fee and commission,grants and other income         Net operating income         Expenses         Employee benefit expenses         Administrative expenses                                                                                                        | Image: section sectio | 69,309,81<br>201<br>Ushs' 00<br>25,466,54<br>(4,843,413<br>(1,824,864<br>18,798,26<br>5,591,01<br>24,389,27<br>(11,109,734<br>(13,148,318                                            |
| Total liabilities and shareholders' equity         STATEMENT OF PROFIT OR LOSS AND OTHER COMPREHEN         Interest and similar income         Interest and similar income         Interest and similar expense         Impairment on loans and advances         Net income after loan impairment         Fee and commission,grants and other income         Net operating income         Expenses         Employee benefit expenses         Administrative expenses         Depreciation and amortisation                                                                  | 88,095,966       88,095,966       SIVE INCOME       2013       Ushs' 000       27,219,191       27,219,191       (1,026,925)       22,814,371       7,734,373       30,548,744       (13,354,284)       (15,247,037)       (1,222,747)                                                                                                                                                                                                                                                                                                                                                                                                                                                                                                                                                                                                                                                                                                                                                                                                                                                                                                                                                                                                                                                                                                                                                                                                                                                                                                                                                                                                                                                                                                                                                                                                                                                                                                                                                                                                                                                                        | 69,309,81<br>201<br>Ushs' 00<br>25,466,54<br>(4,843,413<br>(1,824,864<br>18,798,26<br>5,591,01<br>24,389,27<br>(11,109,734<br>(13,148,318<br>(1,384,555                              |
| Total liabilities and shareholders' equity         STATEMENT OF PROFIT OR LOSS AND OTHER COMPREHEN         Interest and similar income         Interest and similar income         Interest and similar expense         Impairment on loans and advances         Net income after loan impairment         Fee and commission,grants and other income         Net operating income         Expenses         Employee benefit expenses         Administrative expenses                                                                                                        | Image: section sectio | 69,309,81<br>201<br>Ushs' 00<br>25,466,54<br>(4,843,413<br>(1,824,864<br>18,798,26<br>5,591,01<br>24,389,27<br>(11,109,734<br>(13,148,318<br>(1,384,555                              |
| Total liabilities and shareholders' equity         STATEMENT OF PROFIT OR LOSS AND OTHER COMPREHEN         Interest and similar income         Interest and similar income         Interest and similar expense         Impairment on loans and advances         Net income after loan impairment         Fee and commission,grants and other income         Net operating income         Expenses         Employee benefit expenses         Administrative expenses         Depreciation and amortisation         Profit before taxation                                   | 88,095,966         SIVE INCOME         2013         Ushs' 000         2013         2013         Ushs' 000         2013         1000         2013         2013         1010         2013         1010         2013         1010         2013         1010         2013         1010         2013         1010         1010         1010         1010         1010         1010         1010         1010         1010         1010         1010         1010         1010         1010         1010         1010         1010         1010         1010         1010         1010         1010         1010         1010         1010         1010         1010         1010         1010         1010         101                                                                                                                                                                                                                                                                                                                                                                                                                                                                                                                                                                                                                                                                                                                                                                                                                                                                                                                                                                                                                                                                                                                                                                                                                                                                                                                                                                                             | 69,309,81<br>201<br>Ushs' 00<br>25,466,54<br>(4,843,413<br>(1,824,864<br>18,798,26<br>5,591,01<br>24,389,27<br>(11,109,734<br>(11,109,734<br>(13,148,318<br>(1,384,555<br>(1,253,328 |
| Total liabilities and shareholders' equity         STATEMENT OF PROFIT OR LOSS AND OTHER COMPREHEN         Interest and similar income         Interest and similar income         Interest and similar expense         Impairment on loans and advances         Net income after loan impairment         Fee and commission,grants and other income         Net operating income         Expenses         Employee benefit expenses         Administrative expenses         Depreciation and amortisation                                                                  | 88,095,966       88,095,966       SIVE INCOME       2013       Ushs' 000       27,219,191       27,219,191       (1,026,925)       22,814,371       7,734,373       30,548,744       (13,354,284)       (15,247,037)       (1,222,747)                                                                                                                                                                                                                                                                                                                                                                                                                                                                                                                                                                                                                                                                                                                                                                                                                                                                                                                                                                                                                                                                                                                                                                                                                                                                                                                                                                                                                                                                                                                                                                                                                                                                                                                                                                                                                                                                        | 69,309,81<br>201<br>Ushs'00<br>25,466,54<br>(4,843,413<br>(1,824,864<br>18,798,26<br>5,591,01<br>24,389,27<br>(11,109,734<br>(13,148,318<br>(1,384,555<br>(1,253,328                 |
| Total liabilities and shareholders' equity         STATEMENT OF PROFIT OR LOSS AND OTHER COMPREHEND         Interest and similar income         Interest and similar income         Interest and similar expense         Impairment on loans and advances         Net income after loan impairment         Fee and commission,grants and other income         Net operating income         Expenses         Employee benefit expenses         Administrative expenses         Depreciation and amortisation         Profit before taxation         Taxation (Charge)/Credit | 88,095,966         SIVE INCOME         2013         Ushs' 000         27,219,191         (3,377,894)         27,219,191         (3,377,894)         (1,026,925)         22,814,371         7,734,373         30,548,744         (13,354,284)         (1,222,747)         (1,222,747)         724,676         1,381,173                                                                                                                                                                                                                                                                                                                                                                                                                                                                                                                                                                                                                                                                                                                                                                                                                                                                                                                                                                                                                                                                                                                                                                                                                                                                                                                                                                                                                                                                                                                                                                                                                                                                                                                                                                                        | 69,309,81<br>201<br>Ushs'00<br>25,466,54<br>(4,843,413<br>(1,824,864<br>18,798,26<br>5,591,01<br>24,389,27<br>(11,109,734<br>(13,148,318<br>(1,384,553<br>(1,253,328<br>2,506,00     |
| Total liabilities and shareholders' equity         STATEMENT OF PROFIT OR LOSS AND OTHER COMPREHEND         Interest and similar income         Interest and similar income         Interest and similar expense         Impairment on loans and advances         Net income after loan impairment         Fee and commission,grants and other income         Net operating income         Expenses         Employee benefit expenses         Administrative expenses         Depreciation and amortisation         Profit before taxation                                  | 88,095,966         SIVE INCOME         2013         Ushs' 000         2013         2013         Ushs' 000         2013         1000         2013         2013         1010         2013         1010         2013         1010         2013         1010         2013         1010         2013         1010         1010         1010         1010         1010         1010         1010         1010         1010         1010         1010         1010         1010         1010         1010         1010         1010         1010         1010         1010         1010         1010         1010         1010         1010         1010         1010         1010         1010         1010         101                                                                                                                                                                                                                                                                                                                                                                                                                                                                                                                                                                                                                                                                                                                                                                                                                                                                                                                                                                                                                                                                                                                                                                                                                                                                                                                                                                                             | 69,309,81<br>201<br>Ushs'00<br>25,466,54<br>(4,843,413<br>(1,824,864<br>18,798,26<br>5,591,01<br>24,389,27<br>(11,109,734<br>(13,148,318<br>(1,384,555<br>(1,253,328<br>2,506,00     |
| Total liabilities and shareholders' equity         STATEMENT OF PROFIT OR LOSS AND OTHER COMPREHEN         Interest and similar income         Interest and similar expense         Impairment on loans and advances         Net income after loan impairment         Fee and commission,grants and other income         Net operating income         Expenses         Employee benefit expenses         Depreciation and amortisation         Profit before taxation         Taxation (Charge)/Credit         Net profit for the year                                      | 88,095,966         SIVE INCOME         2013         Ushs' 000         27,219,191         (3,377,894)         27,219,191         (3,377,894)         (1,026,925)         22,814,371         7,734,373         30,548,744         (13,354,284)         (1,222,747)         (1,222,747)         724,676         1,381,173                                                                                                                                                                                                                                                                                                                                                                                                                                                                                                                                                                                                                                                                                                                                                                                                                                                                                                                                                                                                                                                                                                                                                                                                                                                                                                                                                                                                                                                                                                                                                                                                                                                                                                                                                                                        | 69,309,81<br>201<br>Ushs'00<br>25,466,54<br>(4,843,413<br>(1,824,864<br>18,798,26<br>5,591,01<br>24,389,27<br>(11,109,734<br>(13,148,318<br>(1,384,555<br>(1,253,328<br>2,506,00     |
| Total liabilities and shareholders' equity         STATEMENT OF PROFIT OR LOSS AND OTHER COMPREHEND         Interest and similar income         Interest and similar expense         Impairment on loans and advances         Net income after loan impairment         Fee and commission,grants and other income         Net operating income         Expenses         Employee benefit expenses         Administrative expenses         Depreciation and amortisation         Profit before taxation         Taxation (Charge)/Credit                                     | 88,095,966         SIVE INCOME         2013         Ushs' 000         27,219,191         (3,377,894)         27,219,191         (3,377,894)         (1,026,925)         22,814,371         7,734,373         30,548,744         (13,354,284)         (1,222,747)         (1,222,747)         724,676         1,381,173                                                                                                                                                                                                                                                                                                                                                                                                                                                                                                                                                                                                                                                                                                                                                                                                                                                                                                                                                                                                                                                                                                                                                                                                                                                                                                                                                                                                                                                                                                                                                                                                                                                                                                                                                                                        |                                                                                                                                                                                      |