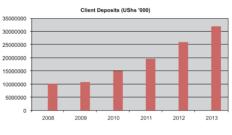

| STATEMENT OF FINANCIAL POSITION                                                                                                                                                                                                                                                                                                                                                                                                                                                                                                                                             |                                                                                                                                                                                                                                                                                                                                                                                                                                                                                                                                                                                                                                                                                                                                                                                                                                                                                                                                                                                                                                                                                                                                                                                                                                                                                                                                                                                                                                                                                                                                                                                                                                                                                                                                                                                                                                                                                                                                                                                                                                                                                                               |                                                                                                                                                                                      |
|-----------------------------------------------------------------------------------------------------------------------------------------------------------------------------------------------------------------------------------------------------------------------------------------------------------------------------------------------------------------------------------------------------------------------------------------------------------------------------------------------------------------------------------------------------------------------------|---------------------------------------------------------------------------------------------------------------------------------------------------------------------------------------------------------------------------------------------------------------------------------------------------------------------------------------------------------------------------------------------------------------------------------------------------------------------------------------------------------------------------------------------------------------------------------------------------------------------------------------------------------------------------------------------------------------------------------------------------------------------------------------------------------------------------------------------------------------------------------------------------------------------------------------------------------------------------------------------------------------------------------------------------------------------------------------------------------------------------------------------------------------------------------------------------------------------------------------------------------------------------------------------------------------------------------------------------------------------------------------------------------------------------------------------------------------------------------------------------------------------------------------------------------------------------------------------------------------------------------------------------------------------------------------------------------------------------------------------------------------------------------------------------------------------------------------------------------------------------------------------------------------------------------------------------------------------------------------------------------------------------------------------------------------------------------------------------------------|--------------------------------------------------------------------------------------------------------------------------------------------------------------------------------------|
|                                                                                                                                                                                                                                                                                                                                                                                                                                                                                                                                                                             | 2013                                                                                                                                                                                                                                                                                                                                                                                                                                                                                                                                                                                                                                                                                                                                                                                                                                                                                                                                                                                                                                                                                                                                                                                                                                                                                                                                                                                                                                                                                                                                                                                                                                                                                                                                                                                                                                                                                                                                                                                                                                                                                                          | 2012                                                                                                                                                                                 |
|                                                                                                                                                                                                                                                                                                                                                                                                                                                                                                                                                                             | Ushs' 000                                                                                                                                                                                                                                                                                                                                                                                                                                                                                                                                                                                                                                                                                                                                                                                                                                                                                                                                                                                                                                                                                                                                                                                                                                                                                                                                                                                                                                                                                                                                                                                                                                                                                                                                                                                                                                                                                                                                                                                                                                                                                                     | Ushs' 000                                                                                                                                                                            |
| ASSETS                                                                                                                                                                                                                                                                                                                                                                                                                                                                                                                                                                      |                                                                                                                                                                                                                                                                                                                                                                                                                                                                                                                                                                                                                                                                                                                                                                                                                                                                                                                                                                                                                                                                                                                                                                                                                                                                                                                                                                                                                                                                                                                                                                                                                                                                                                                                                                                                                                                                                                                                                                                                                                                                                                               |                                                                                                                                                                                      |
| Cash on hand                                                                                                                                                                                                                                                                                                                                                                                                                                                                                                                                                                | 2,600,480                                                                                                                                                                                                                                                                                                                                                                                                                                                                                                                                                                                                                                                                                                                                                                                                                                                                                                                                                                                                                                                                                                                                                                                                                                                                                                                                                                                                                                                                                                                                                                                                                                                                                                                                                                                                                                                                                                                                                                                                                                                                                                     | 2,878,980                                                                                                                                                                            |
| Cash and balances with Bank of Uganda                                                                                                                                                                                                                                                                                                                                                                                                                                                                                                                                       | 62,826                                                                                                                                                                                                                                                                                                                                                                                                                                                                                                                                                                                                                                                                                                                                                                                                                                                                                                                                                                                                                                                                                                                                                                                                                                                                                                                                                                                                                                                                                                                                                                                                                                                                                                                                                                                                                                                                                                                                                                                                                                                                                                        | 57,68                                                                                                                                                                                |
| Deposits and balances due from other banks                                                                                                                                                                                                                                                                                                                                                                                                                                                                                                                                  | 13,111,198                                                                                                                                                                                                                                                                                                                                                                                                                                                                                                                                                                                                                                                                                                                                                                                                                                                                                                                                                                                                                                                                                                                                                                                                                                                                                                                                                                                                                                                                                                                                                                                                                                                                                                                                                                                                                                                                                                                                                                                                                                                                                                    | 10,866,35                                                                                                                                                                            |
| Government securities                                                                                                                                                                                                                                                                                                                                                                                                                                                                                                                                                       | •                                                                                                                                                                                                                                                                                                                                                                                                                                                                                                                                                                                                                                                                                                                                                                                                                                                                                                                                                                                                                                                                                                                                                                                                                                                                                                                                                                                                                                                                                                                                                                                                                                                                                                                                                                                                                                                                                                                                                                                                                                                                                                             | 995,47                                                                                                                                                                               |
| Loans and advances to customers                                                                                                                                                                                                                                                                                                                                                                                                                                                                                                                                             | 62,643,261                                                                                                                                                                                                                                                                                                                                                                                                                                                                                                                                                                                                                                                                                                                                                                                                                                                                                                                                                                                                                                                                                                                                                                                                                                                                                                                                                                                                                                                                                                                                                                                                                                                                                                                                                                                                                                                                                                                                                                                                                                                                                                    | 46,063,56                                                                                                                                                                            |
| Other assets                                                                                                                                                                                                                                                                                                                                                                                                                                                                                                                                                                | 3,421,583                                                                                                                                                                                                                                                                                                                                                                                                                                                                                                                                                                                                                                                                                                                                                                                                                                                                                                                                                                                                                                                                                                                                                                                                                                                                                                                                                                                                                                                                                                                                                                                                                                                                                                                                                                                                                                                                                                                                                                                                                                                                                                     | 3,586,97                                                                                                                                                                             |
| Deferred tax assets                                                                                                                                                                                                                                                                                                                                                                                                                                                                                                                                                         | 3,668,942                                                                                                                                                                                                                                                                                                                                                                                                                                                                                                                                                                                                                                                                                                                                                                                                                                                                                                                                                                                                                                                                                                                                                                                                                                                                                                                                                                                                                                                                                                                                                                                                                                                                                                                                                                                                                                                                                                                                                                                                                                                                                                     | 2,287,76                                                                                                                                                                             |
| Property and equipment                                                                                                                                                                                                                                                                                                                                                                                                                                                                                                                                                      | 2,471,302                                                                                                                                                                                                                                                                                                                                                                                                                                                                                                                                                                                                                                                                                                                                                                                                                                                                                                                                                                                                                                                                                                                                                                                                                                                                                                                                                                                                                                                                                                                                                                                                                                                                                                                                                                                                                                                                                                                                                                                                                                                                                                     | 2,462,34                                                                                                                                                                             |
| Intangible assets                                                                                                                                                                                                                                                                                                                                                                                                                                                                                                                                                           | 116,372                                                                                                                                                                                                                                                                                                                                                                                                                                                                                                                                                                                                                                                                                                                                                                                                                                                                                                                                                                                                                                                                                                                                                                                                                                                                                                                                                                                                                                                                                                                                                                                                                                                                                                                                                                                                                                                                                                                                                                                                                                                                                                       | 110,66                                                                                                                                                                               |
| Total assets                                                                                                                                                                                                                                                                                                                                                                                                                                                                                                                                                                | 88,095,966                                                                                                                                                                                                                                                                                                                                                                                                                                                                                                                                                                                                                                                                                                                                                                                                                                                                                                                                                                                                                                                                                                                                                                                                                                                                                                                                                                                                                                                                                                                                                                                                                                                                                                                                                                                                                                                                                                                                                                                                                                                                                                    | 69,309,81                                                                                                                                                                            |
|                                                                                                                                                                                                                                                                                                                                                                                                                                                                                                                                                                             |                                                                                                                                                                                                                                                                                                                                                                                                                                                                                                                                                                                                                                                                                                                                                                                                                                                                                                                                                                                                                                                                                                                                                                                                                                                                                                                                                                                                                                                                                                                                                                                                                                                                                                                                                                                                                                                                                                                                                                                                                                                                                                               |                                                                                                                                                                                      |
| LIABILITIES                                                                                                                                                                                                                                                                                                                                                                                                                                                                                                                                                                 |                                                                                                                                                                                                                                                                                                                                                                                                                                                                                                                                                                                                                                                                                                                                                                                                                                                                                                                                                                                                                                                                                                                                                                                                                                                                                                                                                                                                                                                                                                                                                                                                                                                                                                                                                                                                                                                                                                                                                                                                                                                                                                               |                                                                                                                                                                                      |
| Deposits from customers                                                                                                                                                                                                                                                                                                                                                                                                                                                                                                                                                     | 31,943,948                                                                                                                                                                                                                                                                                                                                                                                                                                                                                                                                                                                                                                                                                                                                                                                                                                                                                                                                                                                                                                                                                                                                                                                                                                                                                                                                                                                                                                                                                                                                                                                                                                                                                                                                                                                                                                                                                                                                                                                                                                                                                                    | 25,917,24                                                                                                                                                                            |
| Other liabilities                                                                                                                                                                                                                                                                                                                                                                                                                                                                                                                                                           | 3,071,613                                                                                                                                                                                                                                                                                                                                                                                                                                                                                                                                                                                                                                                                                                                                                                                                                                                                                                                                                                                                                                                                                                                                                                                                                                                                                                                                                                                                                                                                                                                                                                                                                                                                                                                                                                                                                                                                                                                                                                                                                                                                                                     | 2,936,70                                                                                                                                                                             |
| Amounts due to related parties                                                                                                                                                                                                                                                                                                                                                                                                                                                                                                                                              | 3,300,771                                                                                                                                                                                                                                                                                                                                                                                                                                                                                                                                                                                                                                                                                                                                                                                                                                                                                                                                                                                                                                                                                                                                                                                                                                                                                                                                                                                                                                                                                                                                                                                                                                                                                                                                                                                                                                                                                                                                                                                                                                                                                                     | 1,149,08                                                                                                                                                                             |
| Notes payable                                                                                                                                                                                                                                                                                                                                                                                                                                                                                                                                                               | 19,037,477                                                                                                                                                                                                                                                                                                                                                                                                                                                                                                                                                                                                                                                                                                                                                                                                                                                                                                                                                                                                                                                                                                                                                                                                                                                                                                                                                                                                                                                                                                                                                                                                                                                                                                                                                                                                                                                                                                                                                                                                                                                                                                    | 10,372,97                                                                                                                                                                            |
| Subordinated debt                                                                                                                                                                                                                                                                                                                                                                                                                                                                                                                                                           | 21,447                                                                                                                                                                                                                                                                                                                                                                                                                                                                                                                                                                                                                                                                                                                                                                                                                                                                                                                                                                                                                                                                                                                                                                                                                                                                                                                                                                                                                                                                                                                                                                                                                                                                                                                                                                                                                                                                                                                                                                                                                                                                                                        | 21,44                                                                                                                                                                                |
| Deferred grants                                                                                                                                                                                                                                                                                                                                                                                                                                                                                                                                                             | 892,840                                                                                                                                                                                                                                                                                                                                                                                                                                                                                                                                                                                                                                                                                                                                                                                                                                                                                                                                                                                                                                                                                                                                                                                                                                                                                                                                                                                                                                                                                                                                                                                                                                                                                                                                                                                                                                                                                                                                                                                                                                                                                                       | 1,190,33                                                                                                                                                                             |
| Total liabilities                                                                                                                                                                                                                                                                                                                                                                                                                                                                                                                                                           | 58,268,097                                                                                                                                                                                                                                                                                                                                                                                                                                                                                                                                                                                                                                                                                                                                                                                                                                                                                                                                                                                                                                                                                                                                                                                                                                                                                                                                                                                                                                                                                                                                                                                                                                                                                                                                                                                                                                                                                                                                                                                                                                                                                                    | 41,587,79                                                                                                                                                                            |
|                                                                                                                                                                                                                                                                                                                                                                                                                                                                                                                                                                             |                                                                                                                                                                                                                                                                                                                                                                                                                                                                                                                                                                                                                                                                                                                                                                                                                                                                                                                                                                                                                                                                                                                                                                                                                                                                                                                                                                                                                                                                                                                                                                                                                                                                                                                                                                                                                                                                                                                                                                                                                                                                                                               |                                                                                                                                                                                      |
| Reserves                                                                                                                                                                                                                                                                                                                                                                                                                                                                                                                                                                    |                                                                                                                                                                                                                                                                                                                                                                                                                                                                                                                                                                                                                                                                                                                                                                                                                                                                                                                                                                                                                                                                                                                                                                                                                                                                                                                                                                                                                                                                                                                                                                                                                                                                                                                                                                                                                                                                                                                                                                                                                                                                                                               |                                                                                                                                                                                      |
| Share Capital                                                                                                                                                                                                                                                                                                                                                                                                                                                                                                                                                               | 6,795,620                                                                                                                                                                                                                                                                                                                                                                                                                                                                                                                                                                                                                                                                                                                                                                                                                                                                                                                                                                                                                                                                                                                                                                                                                                                                                                                                                                                                                                                                                                                                                                                                                                                                                                                                                                                                                                                                                                                                                                                                                                                                                                     | 6,795,62                                                                                                                                                                             |
| Share Premium                                                                                                                                                                                                                                                                                                                                                                                                                                                                                                                                                               | 6,795,620                                                                                                                                                                                                                                                                                                                                                                                                                                                                                                                                                                                                                                                                                                                                                                                                                                                                                                                                                                                                                                                                                                                                                                                                                                                                                                                                                                                                                                                                                                                                                                                                                                                                                                                                                                                                                                                                                                                                                                                                                                                                                                     | 6,795,62                                                                                                                                                                             |
| Retained earnings                                                                                                                                                                                                                                                                                                                                                                                                                                                                                                                                                           | 6,388,589                                                                                                                                                                                                                                                                                                                                                                                                                                                                                                                                                                                                                                                                                                                                                                                                                                                                                                                                                                                                                                                                                                                                                                                                                                                                                                                                                                                                                                                                                                                                                                                                                                                                                                                                                                                                                                                                                                                                                                                                                                                                                                     | 4,957,95                                                                                                                                                                             |
| Capital Grant Fund                                                                                                                                                                                                                                                                                                                                                                                                                                                                                                                                                          | 28,145                                                                                                                                                                                                                                                                                                                                                                                                                                                                                                                                                                                                                                                                                                                                                                                                                                                                                                                                                                                                                                                                                                                                                                                                                                                                                                                                                                                                                                                                                                                                                                                                                                                                                                                                                                                                                                                                                                                                                                                                                                                                                                        | 28,14                                                                                                                                                                                |
| Regulatory reserve                                                                                                                                                                                                                                                                                                                                                                                                                                                                                                                                                          | 999,880                                                                                                                                                                                                                                                                                                                                                                                                                                                                                                                                                                                                                                                                                                                                                                                                                                                                                                                                                                                                                                                                                                                                                                                                                                                                                                                                                                                                                                                                                                                                                                                                                                                                                                                                                                                                                                                                                                                                                                                                                                                                                                       | 324,66                                                                                                                                                                               |
| Fair value reserve                                                                                                                                                                                                                                                                                                                                                                                                                                                                                                                                                          | 8,820,015                                                                                                                                                                                                                                                                                                                                                                                                                                                                                                                                                                                                                                                                                                                                                                                                                                                                                                                                                                                                                                                                                                                                                                                                                                                                                                                                                                                                                                                                                                                                                                                                                                                                                                                                                                                                                                                                                                                                                                                                                                                                                                     | 8,820,01                                                                                                                                                                             |
| Total shareholders' equity                                                                                                                                                                                                                                                                                                                                                                                                                                                                                                                                                  |                                                                                                                                                                                                                                                                                                                                                                                                                                                                                                                                                                                                                                                                                                                                                                                                                                                                                                                                                                                                                                                                                                                                                                                                                                                                                                                                                                                                                                                                                                                                                                                                                                                                                                                                                                                                                                                                                                                                                                                                                                                                                                               |                                                                                                                                                                                      |
|                                                                                                                                                                                                                                                                                                                                                                                                                                                                                                                                                                             | 29,827,869                                                                                                                                                                                                                                                                                                                                                                                                                                                                                                                                                                                                                                                                                                                                                                                                                                                                                                                                                                                                                                                                                                                                                                                                                                                                                                                                                                                                                                                                                                                                                                                                                                                                                                                                                                                                                                                                                                                                                                                                                                                                                                    | 27,722,01                                                                                                                                                                            |
| ······                                                                                                                                                                                                                                                                                                                                                                                                                                                                                                                                                                      | 29,827,869                                                                                                                                                                                                                                                                                                                                                                                                                                                                                                                                                                                                                                                                                                                                                                                                                                                                                                                                                                                                                                                                                                                                                                                                                                                                                                                                                                                                                                                                                                                                                                                                                                                                                                                                                                                                                                                                                                                                                                                                                                                                                                    | 27,722,01                                                                                                                                                                            |
| Total liabilities and shareholders' equity                                                                                                                                                                                                                                                                                                                                                                                                                                                                                                                                  | 29,827,869<br>                                                                                                                                                                                                                                                                                                                                                                                                                                                                                                                                                                                                                                                                                                                                                                                                                                                                                                                                                                                                                                                                                                                                                                                                                                                                                                                                                                                                                                                                                                                                                                                                                                                                                                                                                                                                                                                                                                                                                                                                                                                                                                | 27,722,01<br>69,309,81                                                                                                                                                               |
|                                                                                                                                                                                                                                                                                                                                                                                                                                                                                                                                                                             | 88,095,966                                                                                                                                                                                                                                                                                                                                                                                                                                                                                                                                                                                                                                                                                                                                                                                                                                                                                                                                                                                                                                                                                                                                                                                                                                                                                                                                                                                                                                                                                                                                                                                                                                                                                                                                                                                                                                                                                                                                                                                                                                                                                                    |                                                                                                                                                                                      |
| Total liabilities and shareholders' equity                                                                                                                                                                                                                                                                                                                                                                                                                                                                                                                                  | 88,095,966                                                                                                                                                                                                                                                                                                                                                                                                                                                                                                                                                                                                                                                                                                                                                                                                                                                                                                                                                                                                                                                                                                                                                                                                                                                                                                                                                                                                                                                                                                                                                                                                                                                                                                                                                                                                                                                                                                                                                                                                                                                                                                    |                                                                                                                                                                                      |
| Total liabilities and shareholders' equity                                                                                                                                                                                                                                                                                                                                                                                                                                                                                                                                  | 88,095,966                                                                                                                                                                                                                                                                                                                                                                                                                                                                                                                                                                                                                                                                                                                                                                                                                                                                                                                                                                                                                                                                                                                                                                                                                                                                                                                                                                                                                                                                                                                                                                                                                                                                                                                                                                                                                                                                                                                                                                                                                                                                                                    | 69,309,81                                                                                                                                                                            |
| Total liabilities and shareholders' equity                                                                                                                                                                                                                                                                                                                                                                                                                                                                                                                                  | 88,095,966                                                                                                                                                                                                                                                                                                                                                                                                                                                                                                                                                                                                                                                                                                                                                                                                                                                                                                                                                                                                                                                                                                                                                                                                                                                                                                                                                                                                                                                                                                                                                                                                                                                                                                                                                                                                                                                                                                                                                                                                                                                                                                    | <b>69,309,81</b><br>201                                                                                                                                                              |
| Total liabilities and shareholders' equity                                                                                                                                                                                                                                                                                                                                                                                                                                                                                                                                  | 88,095,966<br>SIVE INCOME<br>2013                                                                                                                                                                                                                                                                                                                                                                                                                                                                                                                                                                                                                                                                                                                                                                                                                                                                                                                                                                                                                                                                                                                                                                                                                                                                                                                                                                                                                                                                                                                                                                                                                                                                                                                                                                                                                                                                                                                                                                                                                                                                             | <b>69,309,81</b><br>201                                                                                                                                                              |
| Total liabilities and shareholders' equity                                                                                                                                                                                                                                                                                                                                                                                                                                                                                                                                  | 88,095,966<br>SIVE INCOME<br>2013<br>Ushs' 000                                                                                                                                                                                                                                                                                                                                                                                                                                                                                                                                                                                                                                                                                                                                                                                                                                                                                                                                                                                                                                                                                                                                                                                                                                                                                                                                                                                                                                                                                                                                                                                                                                                                                                                                                                                                                                                                                                                                                                                                                                                                | 69,309,81<br>201<br>Ushs' 00                                                                                                                                                         |
| Total liabilities and shareholders' equity STATEMENT OF PROFIT OR LOSS AND OTHER COMPREHEN                                                                                                                                                                                                                                                                                                                                                                                                                                                                                  | 88,095,966<br>SIVE INCOME<br>2013<br>Ushs' 000<br>27,219,191                                                                                                                                                                                                                                                                                                                                                                                                                                                                                                                                                                                                                                                                                                                                                                                                                                                                                                                                                                                                                                                                                                                                                                                                                                                                                                                                                                                                                                                                                                                                                                                                                                                                                                                                                                                                                                                                                                                                                                                                                                                  | <b>69,309,81</b><br>201<br>Ushs' 00<br>25,466,54                                                                                                                                     |
| Total liabilities and shareholders' equity         STATEMENT OF PROFIT OR LOSS AND OTHER COMPREHEN         Interest and similar income         Interest and similar expense                                                                                                                                                                                                                                                                                                                                                                                                 | 88,095,966         SIVE INCOME         2013         Ushs' 000         27,219,191         (3,377,894)                                                                                                                                                                                                                                                                                                                                                                                                                                                                                                                                                                                                                                                                                                                                                                                                                                                                                                                                                                                                                                                                                                                                                                                                                                                                                                                                                                                                                                                                                                                                                                                                                                                                                                                                                                                                                                                                                                                                                                                                          | 69,309,81<br>201<br>Ushs' 00<br>25,466,54<br>(4,843,411                                                                                                                              |
| Total liabilities and shareholders' equity         STATEMENT OF PROFIT OR LOSS AND OTHER COMPREHEN         Interest and similar income         Interest and similar expense         Impairment on loans and advances                                                                                                                                                                                                                                                                                                                                                        | 88,095,966         SIVE INCOME         2013         Ushs' 000         27,219,191         (3,377,894)         (1,026,925)                                                                                                                                                                                                                                                                                                                                                                                                                                                                                                                                                                                                                                                                                                                                                                                                                                                                                                                                                                                                                                                                                                                                                                                                                                                                                                                                                                                                                                                                                                                                                                                                                                                                                                                                                                                                                                                                                                                                                                                      | 69,309,81<br>201<br>Ushs' 00<br>25,466,54<br>(4,843,413<br>(1,824,864                                                                                                                |
| Total liabilities and shareholders' equity         STATEMENT OF PROFIT OR LOSS AND OTHER COMPREHEN         Interest and similar income         Interest and similar income         Interest and similar expense         Impairment on loans and advances         Net income after loan impairment                                                                                                                                                                                                                                                                           | 88,095,966           SIVE INCOME           2013           Ushs' 000           27,219,191           (3,377,894)           (1,026,925)           22,814,371                                                                                                                                                                                                                                                                                                                                                                                                                                                                                                                                                                                                                                                                                                                                                                                                                                                                                                                                                                                                                                                                                                                                                                                                                                                                                                                                                                                                                                                                                                                                                                                                                                                                                                                                                                                                                                                                                                                                                     | 69,309,81<br>201<br>Ushs' 00<br>25,466,54<br>(4,843,41<br>(1,824,864<br>18,798,26                                                                                                    |
| Total liabilities and shareholders' equity         STATEMENT OF PROFIT OR LOSS AND OTHER COMPREHEN         Interest and similar income         Interest and similar income         Interest and similar expense         Impairment on loans and advances         Net income after loan impairment         Fee and commission,grants and other income                                                                                                                                                                                                                        | 88,095,966         SIVE INCOME         2013         Ushs' 000         27,219,191         (3,377,894)         (1,026,925)         22,814,371         7,734,373                                                                                                                                                                                                                                                                                                                                                                                                                                                                                                                                                                                                                                                                                                                                                                                                                                                                                                                                                                                                                                                                                                                                                                                                                                                                                                                                                                                                                                                                                                                                                                                                                                                                                                                                                                                                                                                                                                                                                 | 69,309,81<br>201<br>Ushs' 00<br>25,466,54<br>(4,843,413<br>(1,824,864<br>18,798,26<br>5,591,01                                                                                       |
| Total liabilities and shareholders' equity         STATEMENT OF PROFIT OR LOSS AND OTHER COMPREHEN         Interest and similar income         Interest and similar income         Interest and similar expense         Impairment on loans and advances         Net income after loan impairment                                                                                                                                                                                                                                                                           | 88,095,966           SIVE INCOME           2013           Ushs' 000           27,219,191           (3,377,894)           (1,026,925)           22,814,371                                                                                                                                                                                                                                                                                                                                                                                                                                                                                                                                                                                                                                                                                                                                                                                                                                                                                                                                                                                                                                                                                                                                                                                                                                                                                                                                                                                                                                                                                                                                                                                                                                                                                                                                                                                                                                                                                                                                                     | 69,309,81<br>201<br>Ushs' 00<br>25,466,54<br>(4,843,413<br>(1,824,864<br>18,798,26<br>5,591,01                                                                                       |
| Total liabilities and shareholders' equity         STATEMENT OF PROFIT OR LOSS AND OTHER COMPREHEN         Interest and similar income         Interest and similar income         Interest and similar expense         Impairment on loans and advances         Net income after loan impairment         Fee and commission,grants and other income         Net operating income                                                                                                                                                                                           | 88,095,966         SIVE INCOME         2013         Ushs' 000         27,219,191         (3,377,894)         (1,026,925)         22,814,371         7,734,373                                                                                                                                                                                                                                                                                                                                                                                                                                                                                                                                                                                                                                                                                                                                                                                                                                                                                                                                                                                                                                                                                                                                                                                                                                                                                                                                                                                                                                                                                                                                                                                                                                                                                                                                                                                                                                                                                                                                                 | 69,309,81<br>201<br>Ushs' 00<br>25,466,54<br>(4,843,413<br>(1,824,864<br>18,798,26<br>5,591,01                                                                                       |
| Total liabilities and shareholders' equity         STATEMENT OF PROFIT OR LOSS AND OTHER COMPREHEN         Interest and similar income         Interest and similar income         Interest and similar expense         Impairment on loans and advances         Net income after loan impairment         Fee and commission,grants and other income                                                                                                                                                                                                                        | 88,095,966         SIVE INCOME         2013         Ushs' 000         27,219,191         (3,377,894)         (1,026,925)         22,814,371         7,734,373                                                                                                                                                                                                                                                                                                                                                                                                                                                                                                                                                                                                                                                                                                                                                                                                                                                                                                                                                                                                                                                                                                                                                                                                                                                                                                                                                                                                                                                                                                                                                                                                                                                                                                                                                                                                                                                                                                                                                 | 69,309,81<br>201<br>Ushs' 00<br>25,466,54<br>(4,843,411<br>(1,824,864<br>18,798,26<br>5,591,01<br>24,389,27                                                                          |
| Total liabilities and shareholders' equity         STATEMENT OF PROFIT OR LOSS AND OTHER COMPREHEN         Interest and similar income         Interest and similar income         Interest and similar expense         Impairment on loans and advances         Net income after loan impairment         Fee and commission,grants and other income         Net operating income         Expenses         Employee benefit expenses                                                                                                                                        | Image: Simple state st                | 69,309,81<br>201<br>Ushs' 00<br>25,466,54<br>(4,843,413<br>(1,824,864<br>18,798,26<br>5,591,01<br>24,389,27<br>(11,109,734                                                           |
| Total liabilities and shareholders' equity         STATEMENT OF PROFIT OR LOSS AND OTHER COMPREHEN         Interest and similar income         Interest and similar income         Interest and similar expense         Impairment on loans and advances         Net income after loan impairment         Fee and commission,grants and other income         Net operating income         Expenses         Employee benefit expenses         Administrative expenses                                                                                                        | Image: section sectio | 69,309,81<br>201<br>Ushs' 00<br>25,466,54<br>(4,843,413<br>(1,824,864<br>18,798,26<br>5,591,01<br>24,389,27<br>(11,109,734<br>(13,148,318                                            |
| Total liabilities and shareholders' equity         STATEMENT OF PROFIT OR LOSS AND OTHER COMPREHEN         Interest and similar income         Interest and similar income         Interest and similar expense         Impairment on loans and advances         Net income after loan impairment         Fee and commission,grants and other income         Net operating income         Expenses         Employee benefit expenses         Administrative expenses         Depreciation and amortisation                                                                  | 88,095,966       88,095,966       SIVE INCOME       2013       Ushs' 000       27,219,191       27,219,191       (1,026,925)       22,814,371       7,734,373       30,548,744       (13,354,284)       (15,247,037)       (1,222,747)                                                                                                                                                                                                                                                                                                                                                                                                                                                                                                                                                                                                                                                                                                                                                                                                                                                                                                                                                                                                                                                                                                                                                                                                                                                                                                                                                                                                                                                                                                                                                                                                                                                                                                                                                                                                                                                                        | 69,309,81<br>201<br>Ushs' 00<br>25,466,54<br>(4,843,413<br>(1,824,864<br>18,798,26<br>5,591,01<br>24,389,27<br>(11,109,734<br>(13,148,318<br>(1,384,555                              |
| Total liabilities and shareholders' equity         STATEMENT OF PROFIT OR LOSS AND OTHER COMPREHEN         Interest and similar income         Interest and similar income         Interest and similar expense         Impairment on loans and advances         Net income after loan impairment         Fee and commission,grants and other income         Net operating income         Expenses         Employee benefit expenses         Administrative expenses                                                                                                        | Image: section sectio | 69,309,81<br>201<br>Ushs' 00<br>25,466,54<br>(4,843,413<br>(1,824,864<br>18,798,26<br>5,591,01<br>24,389,27<br>(11,109,734<br>(13,148,318<br>(1,384,555                              |
| Total liabilities and shareholders' equity         STATEMENT OF PROFIT OR LOSS AND OTHER COMPREHEN         Interest and similar income         Interest and similar income         Interest and similar expense         Impairment on loans and advances         Net income after loan impairment         Fee and commission,grants and other income         Net operating income         Expenses         Employee benefit expenses         Administrative expenses         Depreciation and amortisation         Profit before taxation                                   | 88,095,966         SIVE INCOME         2013         Ushs' 000         2013         2013         Ushs' 000         2013         1000         2013         2013         1010         2013         1010         2013         1010         2013         1010         2013         1010         2013         1010         1010         1010         1010         1010         1010         1010         1010         1010         1010         1010         1010         1010         1010         1010         1010         1010         1010         1010         1010         1010         1010         1010         1010         1010         1010         1010         1010         1010         1010         101                                                                                                                                                                                                                                                                                                                                                                                                                                                                                                                                                                                                                                                                                                                                                                                                                                                                                                                                                                                                                                                                                                                                                                                                                                                                                                                                                                                             | 69,309,81<br>201<br>Ushs' 00<br>25,466,54<br>(4,843,413<br>(1,824,864<br>18,798,26<br>5,591,01<br>24,389,27<br>(11,109,734<br>(11,109,734<br>(13,148,318<br>(1,384,555<br>(1,253,328 |
| Total liabilities and shareholders' equity         STATEMENT OF PROFIT OR LOSS AND OTHER COMPREHEN         Interest and similar income         Interest and similar income         Interest and similar expense         Impairment on loans and advances         Net income after loan impairment         Fee and commission,grants and other income         Net operating income         Expenses         Employee benefit expenses         Administrative expenses         Depreciation and amortisation                                                                  | 88,095,966       88,095,966       SIVE INCOME       2013       Ushs' 000       27,219,191       27,219,191       (1,026,925)       22,814,371       7,734,373       30,548,744       (13,354,284)       (15,247,037)       (1,222,747)                                                                                                                                                                                                                                                                                                                                                                                                                                                                                                                                                                                                                                                                                                                                                                                                                                                                                                                                                                                                                                                                                                                                                                                                                                                                                                                                                                                                                                                                                                                                                                                                                                                                                                                                                                                                                                                                        | 69,309,81<br>201<br>Ushs'00<br>25,466,54<br>(4,843,413<br>(1,824,864<br>18,798,26<br>5,591,01<br>24,389,27<br>(11,109,734<br>(13,148,318<br>(1,384,555<br>(1,253,328                 |
| Total liabilities and shareholders' equity         STATEMENT OF PROFIT OR LOSS AND OTHER COMPREHEND         Interest and similar income         Interest and similar income         Interest and similar expense         Impairment on loans and advances         Net income after loan impairment         Fee and commission,grants and other income         Net operating income         Expenses         Employee benefit expenses         Administrative expenses         Depreciation and amortisation         Profit before taxation         Taxation (Charge)/Credit | 88,095,966         SIVE INCOME         2013         Ushs' 000         27,219,191         (3,377,894)         27,219,191         (3,377,894)         (1,026,925)         22,814,371         7,734,373         30,548,744         (13,354,284)         (1,222,747)         (1,222,747)         724,676         1,381,173                                                                                                                                                                                                                                                                                                                                                                                                                                                                                                                                                                                                                                                                                                                                                                                                                                                                                                                                                                                                                                                                                                                                                                                                                                                                                                                                                                                                                                                                                                                                                                                                                                                                                                                                                                                        | 69,309,81<br>201<br>Ushs'00<br>25,466,54<br>(4,843,413<br>(1,824,864<br>18,798,26<br>5,591,01<br>24,389,27<br>(11,109,734<br>(13,148,318<br>(1,384,553<br>(1,253,328<br>2,506,00     |
| Total liabilities and shareholders' equity         STATEMENT OF PROFIT OR LOSS AND OTHER COMPREHEND         Interest and similar income         Interest and similar income         Interest and similar expense         Impairment on loans and advances         Net income after loan impairment         Fee and commission,grants and other income         Net operating income         Expenses         Employee benefit expenses         Administrative expenses         Depreciation and amortisation         Profit before taxation                                  | 88,095,966         SIVE INCOME         2013         Ushs' 000         2013         2013         Ushs' 000         2013         1000         2013         2013         1010         2013         1010         2013         1010         2013         1010         2013         1010         2013         1010         1010         1010         1010         1010         1010         1010         1010         1010         1010         1010         1010         1010         1010         1010         1010         1010         1010         1010         1010         1010         1010         1010         1010         1010         1010         1010         1010         1010         1010         101                                                                                                                                                                                                                                                                                                                                                                                                                                                                                                                                                                                                                                                                                                                                                                                                                                                                                                                                                                                                                                                                                                                                                                                                                                                                                                                                                                                             | 69,309,81<br>201<br>Ushs'00<br>25,466,54<br>(4,843,413<br>(1,824,864<br>18,798,26<br>5,591,01<br>24,389,27<br>(11,109,734<br>(13,148,318<br>(1,384,555<br>(1,253,328<br>2,506,00     |
| Total liabilities and shareholders' equity         STATEMENT OF PROFIT OR LOSS AND OTHER COMPREHEN         Interest and similar income         Interest and similar expense         Impairment on loans and advances         Net income after loan impairment         Fee and commission,grants and other income         Net operating income         Expenses         Employee benefit expenses         Depreciation and amortisation         Profit before taxation         Taxation (Charge)/Credit         Net profit for the year                                      | 88,095,966         SIVE INCOME         2013         Ushs' 000         27,219,191         (3,377,894)         27,219,191         (3,377,894)         (1,026,925)         22,814,371         7,734,373         30,548,744         (13,354,284)         (1,222,747)         (1,222,747)         724,676         1,381,173                                                                                                                                                                                                                                                                                                                                                                                                                                                                                                                                                                                                                                                                                                                                                                                                                                                                                                                                                                                                                                                                                                                                                                                                                                                                                                                                                                                                                                                                                                                                                                                                                                                                                                                                                                                        | 69,309,81<br>201<br>Ushs'00<br>25,466,54<br>(4,843,413<br>(1,824,864<br>18,798,26<br>5,591,01<br>24,389,27<br>(11,109,734<br>(13,148,318<br>(1,384,555<br>(1,253,328<br>2,506,00     |
| Total liabilities and shareholders' equity         STATEMENT OF PROFIT OR LOSS AND OTHER COMPREHEND         Interest and similar income         Interest and similar expense         Impairment on loans and advances         Net income after loan impairment         Fee and commission,grants and other income         Net operating income         Expenses         Employee benefit expenses         Administrative expenses         Depreciation and amortisation         Profit before taxation         Taxation (Charge)/Credit                                     | 88,095,966         SIVE INCOME         2013         Ushs' 000         27,219,191         (3,377,894)         27,219,191         (3,377,894)         (1,026,925)         22,814,371         7,734,373         30,548,744         (13,354,284)         (1,222,747)         (1,222,747)         724,676         1,381,173                                                                                                                                                                                                                                                                                                                                                                                                                                                                                                                                                                                                                                                                                                                                                                                                                                                                                                                                                                                                                                                                                                                                                                                                                                                                                                                                                                                                                                                                                                                                                                                                                                                                                                                                                                                        |                                                                                                                                                                                      |