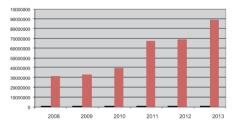

| STATEMENT OF FINANCIAL POSITION                                                                                                                                                                                                                                                                                                                                                                                                                                                                                                                                             |                                                                                                                                                                                                                                                                                                                                                                                                                                                                                                                                                                                                                                                                                                                                                                                                                                                                                                                                                                                                                                                                                                                                                                                                                                                                                                                                                                                                                                                                                                                                                                                                                                                                                                                                                                                                                                                                                                                                                                                                                                                                                                               |                                                                                                                                                                                      |
|-----------------------------------------------------------------------------------------------------------------------------------------------------------------------------------------------------------------------------------------------------------------------------------------------------------------------------------------------------------------------------------------------------------------------------------------------------------------------------------------------------------------------------------------------------------------------------|---------------------------------------------------------------------------------------------------------------------------------------------------------------------------------------------------------------------------------------------------------------------------------------------------------------------------------------------------------------------------------------------------------------------------------------------------------------------------------------------------------------------------------------------------------------------------------------------------------------------------------------------------------------------------------------------------------------------------------------------------------------------------------------------------------------------------------------------------------------------------------------------------------------------------------------------------------------------------------------------------------------------------------------------------------------------------------------------------------------------------------------------------------------------------------------------------------------------------------------------------------------------------------------------------------------------------------------------------------------------------------------------------------------------------------------------------------------------------------------------------------------------------------------------------------------------------------------------------------------------------------------------------------------------------------------------------------------------------------------------------------------------------------------------------------------------------------------------------------------------------------------------------------------------------------------------------------------------------------------------------------------------------------------------------------------------------------------------------------------|--------------------------------------------------------------------------------------------------------------------------------------------------------------------------------------|
|                                                                                                                                                                                                                                                                                                                                                                                                                                                                                                                                                                             | 2013                                                                                                                                                                                                                                                                                                                                                                                                                                                                                                                                                                                                                                                                                                                                                                                                                                                                                                                                                                                                                                                                                                                                                                                                                                                                                                                                                                                                                                                                                                                                                                                                                                                                                                                                                                                                                                                                                                                                                                                                                                                                                                          | 2012                                                                                                                                                                                 |
|                                                                                                                                                                                                                                                                                                                                                                                                                                                                                                                                                                             | Ushs' 000                                                                                                                                                                                                                                                                                                                                                                                                                                                                                                                                                                                                                                                                                                                                                                                                                                                                                                                                                                                                                                                                                                                                                                                                                                                                                                                                                                                                                                                                                                                                                                                                                                                                                                                                                                                                                                                                                                                                                                                                                                                                                                     | Ushs' 000                                                                                                                                                                            |
| ASSETS                                                                                                                                                                                                                                                                                                                                                                                                                                                                                                                                                                      |                                                                                                                                                                                                                                                                                                                                                                                                                                                                                                                                                                                                                                                                                                                                                                                                                                                                                                                                                                                                                                                                                                                                                                                                                                                                                                                                                                                                                                                                                                                                                                                                                                                                                                                                                                                                                                                                                                                                                                                                                                                                                                               |                                                                                                                                                                                      |
| Cash on hand                                                                                                                                                                                                                                                                                                                                                                                                                                                                                                                                                                | 2,600,480                                                                                                                                                                                                                                                                                                                                                                                                                                                                                                                                                                                                                                                                                                                                                                                                                                                                                                                                                                                                                                                                                                                                                                                                                                                                                                                                                                                                                                                                                                                                                                                                                                                                                                                                                                                                                                                                                                                                                                                                                                                                                                     | 2,878,980                                                                                                                                                                            |
| Cash and balances with Bank of Uganda                                                                                                                                                                                                                                                                                                                                                                                                                                                                                                                                       | 62,826                                                                                                                                                                                                                                                                                                                                                                                                                                                                                                                                                                                                                                                                                                                                                                                                                                                                                                                                                                                                                                                                                                                                                                                                                                                                                                                                                                                                                                                                                                                                                                                                                                                                                                                                                                                                                                                                                                                                                                                                                                                                                                        | 57,68                                                                                                                                                                                |
| Deposits and balances due from other banks                                                                                                                                                                                                                                                                                                                                                                                                                                                                                                                                  | 13,111,198                                                                                                                                                                                                                                                                                                                                                                                                                                                                                                                                                                                                                                                                                                                                                                                                                                                                                                                                                                                                                                                                                                                                                                                                                                                                                                                                                                                                                                                                                                                                                                                                                                                                                                                                                                                                                                                                                                                                                                                                                                                                                                    | 10,866,35                                                                                                                                                                            |
| Government securities                                                                                                                                                                                                                                                                                                                                                                                                                                                                                                                                                       | •                                                                                                                                                                                                                                                                                                                                                                                                                                                                                                                                                                                                                                                                                                                                                                                                                                                                                                                                                                                                                                                                                                                                                                                                                                                                                                                                                                                                                                                                                                                                                                                                                                                                                                                                                                                                                                                                                                                                                                                                                                                                                                             | 995,47                                                                                                                                                                               |
| Loans and advances to customers                                                                                                                                                                                                                                                                                                                                                                                                                                                                                                                                             | 62,643,261                                                                                                                                                                                                                                                                                                                                                                                                                                                                                                                                                                                                                                                                                                                                                                                                                                                                                                                                                                                                                                                                                                                                                                                                                                                                                                                                                                                                                                                                                                                                                                                                                                                                                                                                                                                                                                                                                                                                                                                                                                                                                                    | 46,063,56                                                                                                                                                                            |
| Other assets                                                                                                                                                                                                                                                                                                                                                                                                                                                                                                                                                                | 3,421,583                                                                                                                                                                                                                                                                                                                                                                                                                                                                                                                                                                                                                                                                                                                                                                                                                                                                                                                                                                                                                                                                                                                                                                                                                                                                                                                                                                                                                                                                                                                                                                                                                                                                                                                                                                                                                                                                                                                                                                                                                                                                                                     | 3,586,97                                                                                                                                                                             |
| Deferred tax assets                                                                                                                                                                                                                                                                                                                                                                                                                                                                                                                                                         | 3,668,942                                                                                                                                                                                                                                                                                                                                                                                                                                                                                                                                                                                                                                                                                                                                                                                                                                                                                                                                                                                                                                                                                                                                                                                                                                                                                                                                                                                                                                                                                                                                                                                                                                                                                                                                                                                                                                                                                                                                                                                                                                                                                                     | 2,287,76                                                                                                                                                                             |
| Property and equipment                                                                                                                                                                                                                                                                                                                                                                                                                                                                                                                                                      | 2,471,302                                                                                                                                                                                                                                                                                                                                                                                                                                                                                                                                                                                                                                                                                                                                                                                                                                                                                                                                                                                                                                                                                                                                                                                                                                                                                                                                                                                                                                                                                                                                                                                                                                                                                                                                                                                                                                                                                                                                                                                                                                                                                                     | 2,462,34                                                                                                                                                                             |
| Intangible assets                                                                                                                                                                                                                                                                                                                                                                                                                                                                                                                                                           | 116,372                                                                                                                                                                                                                                                                                                                                                                                                                                                                                                                                                                                                                                                                                                                                                                                                                                                                                                                                                                                                                                                                                                                                                                                                                                                                                                                                                                                                                                                                                                                                                                                                                                                                                                                                                                                                                                                                                                                                                                                                                                                                                                       | 110,66                                                                                                                                                                               |
| Total assets                                                                                                                                                                                                                                                                                                                                                                                                                                                                                                                                                                | 88,095,966                                                                                                                                                                                                                                                                                                                                                                                                                                                                                                                                                                                                                                                                                                                                                                                                                                                                                                                                                                                                                                                                                                                                                                                                                                                                                                                                                                                                                                                                                                                                                                                                                                                                                                                                                                                                                                                                                                                                                                                                                                                                                                    | 69,309,81                                                                                                                                                                            |
|                                                                                                                                                                                                                                                                                                                                                                                                                                                                                                                                                                             |                                                                                                                                                                                                                                                                                                                                                                                                                                                                                                                                                                                                                                                                                                                                                                                                                                                                                                                                                                                                                                                                                                                                                                                                                                                                                                                                                                                                                                                                                                                                                                                                                                                                                                                                                                                                                                                                                                                                                                                                                                                                                                               |                                                                                                                                                                                      |
| LIABILITIES                                                                                                                                                                                                                                                                                                                                                                                                                                                                                                                                                                 |                                                                                                                                                                                                                                                                                                                                                                                                                                                                                                                                                                                                                                                                                                                                                                                                                                                                                                                                                                                                                                                                                                                                                                                                                                                                                                                                                                                                                                                                                                                                                                                                                                                                                                                                                                                                                                                                                                                                                                                                                                                                                                               |                                                                                                                                                                                      |
| Deposits from customers                                                                                                                                                                                                                                                                                                                                                                                                                                                                                                                                                     | 31,943,948                                                                                                                                                                                                                                                                                                                                                                                                                                                                                                                                                                                                                                                                                                                                                                                                                                                                                                                                                                                                                                                                                                                                                                                                                                                                                                                                                                                                                                                                                                                                                                                                                                                                                                                                                                                                                                                                                                                                                                                                                                                                                                    | 25,917,24                                                                                                                                                                            |
| Other liabilities                                                                                                                                                                                                                                                                                                                                                                                                                                                                                                                                                           | 3,071,613                                                                                                                                                                                                                                                                                                                                                                                                                                                                                                                                                                                                                                                                                                                                                                                                                                                                                                                                                                                                                                                                                                                                                                                                                                                                                                                                                                                                                                                                                                                                                                                                                                                                                                                                                                                                                                                                                                                                                                                                                                                                                                     | 2,936,70                                                                                                                                                                             |
| Amounts due to related parties                                                                                                                                                                                                                                                                                                                                                                                                                                                                                                                                              | 3,300,771                                                                                                                                                                                                                                                                                                                                                                                                                                                                                                                                                                                                                                                                                                                                                                                                                                                                                                                                                                                                                                                                                                                                                                                                                                                                                                                                                                                                                                                                                                                                                                                                                                                                                                                                                                                                                                                                                                                                                                                                                                                                                                     | 1,149,08                                                                                                                                                                             |
| Notes payable                                                                                                                                                                                                                                                                                                                                                                                                                                                                                                                                                               | 19,037,477                                                                                                                                                                                                                                                                                                                                                                                                                                                                                                                                                                                                                                                                                                                                                                                                                                                                                                                                                                                                                                                                                                                                                                                                                                                                                                                                                                                                                                                                                                                                                                                                                                                                                                                                                                                                                                                                                                                                                                                                                                                                                                    | 10,372,97                                                                                                                                                                            |
| Subordinated debt                                                                                                                                                                                                                                                                                                                                                                                                                                                                                                                                                           | 21,447                                                                                                                                                                                                                                                                                                                                                                                                                                                                                                                                                                                                                                                                                                                                                                                                                                                                                                                                                                                                                                                                                                                                                                                                                                                                                                                                                                                                                                                                                                                                                                                                                                                                                                                                                                                                                                                                                                                                                                                                                                                                                                        | 21,44                                                                                                                                                                                |
| Deferred grants                                                                                                                                                                                                                                                                                                                                                                                                                                                                                                                                                             | 892,840                                                                                                                                                                                                                                                                                                                                                                                                                                                                                                                                                                                                                                                                                                                                                                                                                                                                                                                                                                                                                                                                                                                                                                                                                                                                                                                                                                                                                                                                                                                                                                                                                                                                                                                                                                                                                                                                                                                                                                                                                                                                                                       | 1,190,33                                                                                                                                                                             |
| Total liabilities                                                                                                                                                                                                                                                                                                                                                                                                                                                                                                                                                           | 58,268,097                                                                                                                                                                                                                                                                                                                                                                                                                                                                                                                                                                                                                                                                                                                                                                                                                                                                                                                                                                                                                                                                                                                                                                                                                                                                                                                                                                                                                                                                                                                                                                                                                                                                                                                                                                                                                                                                                                                                                                                                                                                                                                    | 41,587,79                                                                                                                                                                            |
|                                                                                                                                                                                                                                                                                                                                                                                                                                                                                                                                                                             |                                                                                                                                                                                                                                                                                                                                                                                                                                                                                                                                                                                                                                                                                                                                                                                                                                                                                                                                                                                                                                                                                                                                                                                                                                                                                                                                                                                                                                                                                                                                                                                                                                                                                                                                                                                                                                                                                                                                                                                                                                                                                                               |                                                                                                                                                                                      |
| Reserves                                                                                                                                                                                                                                                                                                                                                                                                                                                                                                                                                                    |                                                                                                                                                                                                                                                                                                                                                                                                                                                                                                                                                                                                                                                                                                                                                                                                                                                                                                                                                                                                                                                                                                                                                                                                                                                                                                                                                                                                                                                                                                                                                                                                                                                                                                                                                                                                                                                                                                                                                                                                                                                                                                               |                                                                                                                                                                                      |
| Share Capital                                                                                                                                                                                                                                                                                                                                                                                                                                                                                                                                                               | 6,795,620                                                                                                                                                                                                                                                                                                                                                                                                                                                                                                                                                                                                                                                                                                                                                                                                                                                                                                                                                                                                                                                                                                                                                                                                                                                                                                                                                                                                                                                                                                                                                                                                                                                                                                                                                                                                                                                                                                                                                                                                                                                                                                     | 6,795,62                                                                                                                                                                             |
| Share Premium                                                                                                                                                                                                                                                                                                                                                                                                                                                                                                                                                               | 6,795,620                                                                                                                                                                                                                                                                                                                                                                                                                                                                                                                                                                                                                                                                                                                                                                                                                                                                                                                                                                                                                                                                                                                                                                                                                                                                                                                                                                                                                                                                                                                                                                                                                                                                                                                                                                                                                                                                                                                                                                                                                                                                                                     | 6,795,62                                                                                                                                                                             |
| Retained earnings                                                                                                                                                                                                                                                                                                                                                                                                                                                                                                                                                           | 6,388,589                                                                                                                                                                                                                                                                                                                                                                                                                                                                                                                                                                                                                                                                                                                                                                                                                                                                                                                                                                                                                                                                                                                                                                                                                                                                                                                                                                                                                                                                                                                                                                                                                                                                                                                                                                                                                                                                                                                                                                                                                                                                                                     | 4,957,95                                                                                                                                                                             |
| Capital Grant Fund                                                                                                                                                                                                                                                                                                                                                                                                                                                                                                                                                          | 28,145                                                                                                                                                                                                                                                                                                                                                                                                                                                                                                                                                                                                                                                                                                                                                                                                                                                                                                                                                                                                                                                                                                                                                                                                                                                                                                                                                                                                                                                                                                                                                                                                                                                                                                                                                                                                                                                                                                                                                                                                                                                                                                        | 28,14                                                                                                                                                                                |
| Regulatory reserve                                                                                                                                                                                                                                                                                                                                                                                                                                                                                                                                                          | 999,880                                                                                                                                                                                                                                                                                                                                                                                                                                                                                                                                                                                                                                                                                                                                                                                                                                                                                                                                                                                                                                                                                                                                                                                                                                                                                                                                                                                                                                                                                                                                                                                                                                                                                                                                                                                                                                                                                                                                                                                                                                                                                                       | 324,66                                                                                                                                                                               |
| Fair value reserve                                                                                                                                                                                                                                                                                                                                                                                                                                                                                                                                                          | 8,820,015                                                                                                                                                                                                                                                                                                                                                                                                                                                                                                                                                                                                                                                                                                                                                                                                                                                                                                                                                                                                                                                                                                                                                                                                                                                                                                                                                                                                                                                                                                                                                                                                                                                                                                                                                                                                                                                                                                                                                                                                                                                                                                     | 8,820,01                                                                                                                                                                             |
| Total shareholders' equity                                                                                                                                                                                                                                                                                                                                                                                                                                                                                                                                                  |                                                                                                                                                                                                                                                                                                                                                                                                                                                                                                                                                                                                                                                                                                                                                                                                                                                                                                                                                                                                                                                                                                                                                                                                                                                                                                                                                                                                                                                                                                                                                                                                                                                                                                                                                                                                                                                                                                                                                                                                                                                                                                               |                                                                                                                                                                                      |
|                                                                                                                                                                                                                                                                                                                                                                                                                                                                                                                                                                             | 29,827,869                                                                                                                                                                                                                                                                                                                                                                                                                                                                                                                                                                                                                                                                                                                                                                                                                                                                                                                                                                                                                                                                                                                                                                                                                                                                                                                                                                                                                                                                                                                                                                                                                                                                                                                                                                                                                                                                                                                                                                                                                                                                                                    | 27,722,01                                                                                                                                                                            |
| ······                                                                                                                                                                                                                                                                                                                                                                                                                                                                                                                                                                      | 29,827,869                                                                                                                                                                                                                                                                                                                                                                                                                                                                                                                                                                                                                                                                                                                                                                                                                                                                                                                                                                                                                                                                                                                                                                                                                                                                                                                                                                                                                                                                                                                                                                                                                                                                                                                                                                                                                                                                                                                                                                                                                                                                                                    | 27,722,01                                                                                                                                                                            |
| Total liabilities and shareholders' equity                                                                                                                                                                                                                                                                                                                                                                                                                                                                                                                                  | 29,827,869<br>                                                                                                                                                                                                                                                                                                                                                                                                                                                                                                                                                                                                                                                                                                                                                                                                                                                                                                                                                                                                                                                                                                                                                                                                                                                                                                                                                                                                                                                                                                                                                                                                                                                                                                                                                                                                                                                                                                                                                                                                                                                                                                | 27,722,01<br>69,309,81                                                                                                                                                               |
|                                                                                                                                                                                                                                                                                                                                                                                                                                                                                                                                                                             | 88,095,966                                                                                                                                                                                                                                                                                                                                                                                                                                                                                                                                                                                                                                                                                                                                                                                                                                                                                                                                                                                                                                                                                                                                                                                                                                                                                                                                                                                                                                                                                                                                                                                                                                                                                                                                                                                                                                                                                                                                                                                                                                                                                                    |                                                                                                                                                                                      |
| Total liabilities and shareholders' equity                                                                                                                                                                                                                                                                                                                                                                                                                                                                                                                                  | 88,095,966                                                                                                                                                                                                                                                                                                                                                                                                                                                                                                                                                                                                                                                                                                                                                                                                                                                                                                                                                                                                                                                                                                                                                                                                                                                                                                                                                                                                                                                                                                                                                                                                                                                                                                                                                                                                                                                                                                                                                                                                                                                                                                    |                                                                                                                                                                                      |
| Total liabilities and shareholders' equity                                                                                                                                                                                                                                                                                                                                                                                                                                                                                                                                  | 88,095,966                                                                                                                                                                                                                                                                                                                                                                                                                                                                                                                                                                                                                                                                                                                                                                                                                                                                                                                                                                                                                                                                                                                                                                                                                                                                                                                                                                                                                                                                                                                                                                                                                                                                                                                                                                                                                                                                                                                                                                                                                                                                                                    | 69,309,81                                                                                                                                                                            |
| Total liabilities and shareholders' equity                                                                                                                                                                                                                                                                                                                                                                                                                                                                                                                                  | 88,095,966                                                                                                                                                                                                                                                                                                                                                                                                                                                                                                                                                                                                                                                                                                                                                                                                                                                                                                                                                                                                                                                                                                                                                                                                                                                                                                                                                                                                                                                                                                                                                                                                                                                                                                                                                                                                                                                                                                                                                                                                                                                                                                    | <b>69,309,81</b><br>201                                                                                                                                                              |
| Total liabilities and shareholders' equity                                                                                                                                                                                                                                                                                                                                                                                                                                                                                                                                  | 88,095,966<br>SIVE INCOME<br>2013                                                                                                                                                                                                                                                                                                                                                                                                                                                                                                                                                                                                                                                                                                                                                                                                                                                                                                                                                                                                                                                                                                                                                                                                                                                                                                                                                                                                                                                                                                                                                                                                                                                                                                                                                                                                                                                                                                                                                                                                                                                                             | <b>69,309,81</b><br>201                                                                                                                                                              |
| Total liabilities and shareholders' equity                                                                                                                                                                                                                                                                                                                                                                                                                                                                                                                                  | 88,095,966<br>SIVE INCOME<br>2013<br>Ushs' 000                                                                                                                                                                                                                                                                                                                                                                                                                                                                                                                                                                                                                                                                                                                                                                                                                                                                                                                                                                                                                                                                                                                                                                                                                                                                                                                                                                                                                                                                                                                                                                                                                                                                                                                                                                                                                                                                                                                                                                                                                                                                | 69,309,81<br>201<br>Ushs' 00                                                                                                                                                         |
| Total liabilities and shareholders' equity STATEMENT OF PROFIT OR LOSS AND OTHER COMPREHEN                                                                                                                                                                                                                                                                                                                                                                                                                                                                                  | 88,095,966<br>SIVE INCOME<br>2013<br>Ushs' 000<br>27,219,191                                                                                                                                                                                                                                                                                                                                                                                                                                                                                                                                                                                                                                                                                                                                                                                                                                                                                                                                                                                                                                                                                                                                                                                                                                                                                                                                                                                                                                                                                                                                                                                                                                                                                                                                                                                                                                                                                                                                                                                                                                                  | <b>69,309,81</b><br>201<br>Ushs' 00<br>25,466,54                                                                                                                                     |
| Total liabilities and shareholders' equity         STATEMENT OF PROFIT OR LOSS AND OTHER COMPREHEN         Interest and similar income         Interest and similar expense                                                                                                                                                                                                                                                                                                                                                                                                 | 88,095,966         SIVE INCOME         2013         Ushs' 000         27,219,191         (3,377,894)                                                                                                                                                                                                                                                                                                                                                                                                                                                                                                                                                                                                                                                                                                                                                                                                                                                                                                                                                                                                                                                                                                                                                                                                                                                                                                                                                                                                                                                                                                                                                                                                                                                                                                                                                                                                                                                                                                                                                                                                          | 69,309,81<br>201<br>Ushs' 00<br>25,466,54<br>(4,843,411                                                                                                                              |
| Total liabilities and shareholders' equity         STATEMENT OF PROFIT OR LOSS AND OTHER COMPREHEN         Interest and similar income         Interest and similar expense         Impairment on loans and advances                                                                                                                                                                                                                                                                                                                                                        | 88,095,966         SIVE INCOME         2013         Ushs' 000         27,219,191         (3,377,894)         (1,026,925)                                                                                                                                                                                                                                                                                                                                                                                                                                                                                                                                                                                                                                                                                                                                                                                                                                                                                                                                                                                                                                                                                                                                                                                                                                                                                                                                                                                                                                                                                                                                                                                                                                                                                                                                                                                                                                                                                                                                                                                      | 69,309,81<br>201<br>Ushs' 00<br>25,466,54<br>(4,843,413<br>(1,824,864                                                                                                                |
| Total liabilities and shareholders' equity         STATEMENT OF PROFIT OR LOSS AND OTHER COMPREHEN         Interest and similar income         Interest and similar income         Interest and similar expense         Impairment on loans and advances         Net income after loan impairment                                                                                                                                                                                                                                                                           | 88,095,966           SIVE INCOME           2013           Ushs' 000           27,219,191           (3,377,894)           (1,026,925)           22,814,371                                                                                                                                                                                                                                                                                                                                                                                                                                                                                                                                                                                                                                                                                                                                                                                                                                                                                                                                                                                                                                                                                                                                                                                                                                                                                                                                                                                                                                                                                                                                                                                                                                                                                                                                                                                                                                                                                                                                                     | 69,309,81<br>201<br>Ushs' 00<br>25,466,54<br>(4,843,41<br>(1,824,864<br>18,798,26                                                                                                    |
| Total liabilities and shareholders' equity         STATEMENT OF PROFIT OR LOSS AND OTHER COMPREHEN         Interest and similar income         Interest and similar income         Interest and similar expense         Impairment on loans and advances         Net income after loan impairment         Fee and commission,grants and other income                                                                                                                                                                                                                        | 88,095,966         SIVE INCOME         2013         Ushs' 000         27,219,191         (3,377,894)         (1,026,925)         22,814,371         7,734,373                                                                                                                                                                                                                                                                                                                                                                                                                                                                                                                                                                                                                                                                                                                                                                                                                                                                                                                                                                                                                                                                                                                                                                                                                                                                                                                                                                                                                                                                                                                                                                                                                                                                                                                                                                                                                                                                                                                                                 | 69,309,81<br>201<br>Ushs' 00<br>25,466,54<br>(4,843,413<br>(1,824,864<br>18,798,26<br>5,591,01                                                                                       |
| Total liabilities and shareholders' equity         STATEMENT OF PROFIT OR LOSS AND OTHER COMPREHEN         Interest and similar income         Interest and similar income         Interest and similar expense         Impairment on loans and advances         Net income after loan impairment                                                                                                                                                                                                                                                                           | 88,095,966           SIVE INCOME           2013           Ushs' 000           27,219,191           (3,377,894)           (1,026,925)           22,814,371                                                                                                                                                                                                                                                                                                                                                                                                                                                                                                                                                                                                                                                                                                                                                                                                                                                                                                                                                                                                                                                                                                                                                                                                                                                                                                                                                                                                                                                                                                                                                                                                                                                                                                                                                                                                                                                                                                                                                     | 69,309,81<br>201<br>Ushs' 00<br>25,466,54<br>(4,843,413<br>(1,824,864<br>18,798,26<br>5,591,01                                                                                       |
| Total liabilities and shareholders' equity         STATEMENT OF PROFIT OR LOSS AND OTHER COMPREHEN         Interest and similar income         Interest and similar income         Interest and similar expense         Impairment on loans and advances         Net income after loan impairment         Fee and commission,grants and other income         Net operating income                                                                                                                                                                                           | 88,095,966         SIVE INCOME         2013         Ushs' 000         27,219,191         (3,377,894)         (1,026,925)         22,814,371         7,734,373                                                                                                                                                                                                                                                                                                                                                                                                                                                                                                                                                                                                                                                                                                                                                                                                                                                                                                                                                                                                                                                                                                                                                                                                                                                                                                                                                                                                                                                                                                                                                                                                                                                                                                                                                                                                                                                                                                                                                 | 69,309,81<br>201<br>Ushs' 00<br>25,466,54<br>(4,843,413<br>(1,824,864<br>18,798,26<br>5,591,01                                                                                       |
| Total liabilities and shareholders' equity         STATEMENT OF PROFIT OR LOSS AND OTHER COMPREHEN         Interest and similar income         Interest and similar income         Interest and similar expense         Impairment on loans and advances         Net income after loan impairment         Fee and commission,grants and other income                                                                                                                                                                                                                        | 88,095,966         SIVE INCOME         2013         Ushs' 000         27,219,191         (3,377,894)         (1,026,925)         22,814,371         7,734,373                                                                                                                                                                                                                                                                                                                                                                                                                                                                                                                                                                                                                                                                                                                                                                                                                                                                                                                                                                                                                                                                                                                                                                                                                                                                                                                                                                                                                                                                                                                                                                                                                                                                                                                                                                                                                                                                                                                                                 | 69,309,81<br>201<br>Ushs' 00<br>25,466,54<br>(4,843,411<br>(1,824,864<br>18,798,26<br>5,591,01<br>24,389,27                                                                          |
| Total liabilities and shareholders' equity         STATEMENT OF PROFIT OR LOSS AND OTHER COMPREHEN         Interest and similar income         Interest and similar income         Interest and similar expense         Impairment on loans and advances         Net income after loan impairment         Fee and commission,grants and other income         Net operating income         Expenses         Employee benefit expenses                                                                                                                                        | Image: Simple state st                | 69,309,81<br>201<br>Ushs' 00<br>25,466,54<br>(4,843,413<br>(1,824,864<br>18,798,26<br>5,591,01<br>24,389,27<br>(11,109,734                                                           |
| Total liabilities and shareholders' equity         STATEMENT OF PROFIT OR LOSS AND OTHER COMPREHEN         Interest and similar income         Interest and similar income         Interest and similar expense         Impairment on loans and advances         Net income after loan impairment         Fee and commission,grants and other income         Net operating income         Expenses         Employee benefit expenses         Administrative expenses                                                                                                        | Image: section sectio | 69,309,81<br>201<br>Ushs' 00<br>25,466,54<br>(4,843,413<br>(1,824,864<br>18,798,26<br>5,591,01<br>24,389,27<br>(11,109,734<br>(13,148,318                                            |
| Total liabilities and shareholders' equity         STATEMENT OF PROFIT OR LOSS AND OTHER COMPREHEN         Interest and similar income         Interest and similar income         Interest and similar expense         Impairment on loans and advances         Net income after loan impairment         Fee and commission,grants and other income         Net operating income         Expenses         Employee benefit expenses         Administrative expenses         Depreciation and amortisation                                                                  | 88,095,966       88,095,966       SIVE INCOME       2013       Ushs' 000       27,219,191       27,219,191       (1,026,925)       22,814,371       7,734,373       30,548,744       (13,354,284)       (15,247,037)       (1,222,747)                                                                                                                                                                                                                                                                                                                                                                                                                                                                                                                                                                                                                                                                                                                                                                                                                                                                                                                                                                                                                                                                                                                                                                                                                                                                                                                                                                                                                                                                                                                                                                                                                                                                                                                                                                                                                                                                        | 69,309,81<br>201<br>Ushs' 00<br>25,466,54<br>(4,843,413<br>(1,824,864<br>18,798,26<br>5,591,01<br>24,389,27<br>(11,109,734<br>(13,148,318<br>(1,384,555                              |
| Total liabilities and shareholders' equity         STATEMENT OF PROFIT OR LOSS AND OTHER COMPREHEN         Interest and similar income         Interest and similar income         Interest and similar expense         Impairment on loans and advances         Net income after loan impairment         Fee and commission,grants and other income         Net operating income         Expenses         Employee benefit expenses         Administrative expenses                                                                                                        | Image: section sectio | 69,309,81<br>201<br>Ushs' 00<br>25,466,54<br>(4,843,413<br>(1,824,864<br>18,798,26<br>5,591,01<br>24,389,27<br>(11,109,734<br>(13,148,318<br>(1,384,555                              |
| Total liabilities and shareholders' equity         STATEMENT OF PROFIT OR LOSS AND OTHER COMPREHEN         Interest and similar income         Interest and similar income         Interest and similar expense         Impairment on loans and advances         Net income after loan impairment         Fee and commission,grants and other income         Net operating income         Expenses         Employee benefit expenses         Administrative expenses         Depreciation and amortisation         Profit before taxation                                   | 88,095,966         SIVE INCOME         2013         Ushs' 000         2013         2013         Ushs' 000         2013         1000         2013         2013         1010         2013         1010         2013         1010         2013         1010         2013         1010         2013         1010         1010         1010         1010         1010         1010         1010         1010         1010         1010         1010         1010         1010         1010         1010         1010         1010         1010         1010         1010         1010         1010         1010         1010         1010         1010         1010         1010         1010         1010         101                                                                                                                                                                                                                                                                                                                                                                                                                                                                                                                                                                                                                                                                                                                                                                                                                                                                                                                                                                                                                                                                                                                                                                                                                                                                                                                                                                                             | 69,309,81<br>201<br>Ushs' 00<br>25,466,54<br>(4,843,413<br>(1,824,864<br>18,798,26<br>5,591,01<br>24,389,27<br>(11,109,734<br>(11,109,734<br>(13,148,318<br>(1,384,555<br>(1,253,328 |
| Total liabilities and shareholders' equity         STATEMENT OF PROFIT OR LOSS AND OTHER COMPREHEN         Interest and similar income         Interest and similar income         Interest and similar expense         Impairment on loans and advances         Net income after loan impairment         Fee and commission,grants and other income         Net operating income         Expenses         Employee benefit expenses         Administrative expenses         Depreciation and amortisation                                                                  | 88,095,966       88,095,966       SIVE INCOME       2013       Ushs' 000       27,219,191       27,219,191       (1,026,925)       22,814,371       7,734,373       30,548,744       (13,354,284)       (15,247,037)       (1,222,747)                                                                                                                                                                                                                                                                                                                                                                                                                                                                                                                                                                                                                                                                                                                                                                                                                                                                                                                                                                                                                                                                                                                                                                                                                                                                                                                                                                                                                                                                                                                                                                                                                                                                                                                                                                                                                                                                        | 69,309,81<br>201<br>Ushs'00<br>25,466,54<br>(4,843,413<br>(1,824,864<br>18,798,26<br>5,591,01<br>24,389,27<br>(11,109,734<br>(13,148,318<br>(1,384,555<br>(1,253,328                 |
| Total liabilities and shareholders' equity         STATEMENT OF PROFIT OR LOSS AND OTHER COMPREHEND         Interest and similar income         Interest and similar income         Interest and similar expense         Impairment on loans and advances         Net income after loan impairment         Fee and commission,grants and other income         Net operating income         Expenses         Employee benefit expenses         Administrative expenses         Depreciation and amortisation         Profit before taxation         Taxation (Charge)/Credit | 88,095,966         SIVE INCOME         2013         Ushs' 000         27,219,191         (3,377,894)         27,219,191         (3,377,894)         (1,026,925)         22,814,371         7,734,373         30,548,744         (13,354,284)         (1,222,747)         (1,222,747)         724,676         1,381,173                                                                                                                                                                                                                                                                                                                                                                                                                                                                                                                                                                                                                                                                                                                                                                                                                                                                                                                                                                                                                                                                                                                                                                                                                                                                                                                                                                                                                                                                                                                                                                                                                                                                                                                                                                                        | 69,309,81<br>201<br>Ushs'00<br>25,466,54<br>(4,843,413<br>(1,824,864<br>18,798,26<br>5,591,01<br>24,389,27<br>(11,109,734<br>(13,148,318<br>(1,384,553<br>(1,253,328<br>2,506,00     |
| Total liabilities and shareholders' equity         STATEMENT OF PROFIT OR LOSS AND OTHER COMPREHEND         Interest and similar income         Interest and similar income         Interest and similar expense         Impairment on loans and advances         Net income after loan impairment         Fee and commission,grants and other income         Net operating income         Expenses         Employee benefit expenses         Administrative expenses         Depreciation and amortisation         Profit before taxation                                  | 88,095,966         SIVE INCOME         2013         Ushs' 000         2013         2013         Ushs' 000         2013         1000         2013         2013         1010         2013         1010         2013         1010         2013         1010         2013         1010         2013         1010         1010         1010         1010         1010         1010         1010         1010         1010         1010         1010         1010         1010         1010         1010         1010         1010         1010         1010         1010         1010         1010         1010         1010         1010         1010         1010         1010         1010         1010         101                                                                                                                                                                                                                                                                                                                                                                                                                                                                                                                                                                                                                                                                                                                                                                                                                                                                                                                                                                                                                                                                                                                                                                                                                                                                                                                                                                                             | 69,309,81<br>201<br>Ushs'00<br>25,466,54<br>(4,843,413<br>(1,824,864<br>18,798,26<br>5,591,01<br>24,389,27<br>(11,109,734<br>(13,148,318<br>(1,384,555<br>(1,253,328<br>2,506,00     |
| Total liabilities and shareholders' equity         STATEMENT OF PROFIT OR LOSS AND OTHER COMPREHEN         Interest and similar income         Interest and similar expense         Impairment on loans and advances         Net income after loan impairment         Fee and commission,grants and other income         Net operating income         Expenses         Employee benefit expenses         Depreciation and amortisation         Profit before taxation         Taxation (Charge)/Credit         Net profit for the year                                      | 88,095,966         SIVE INCOME         2013         Ushs' 000         27,219,191         (3,377,894)         27,219,191         (3,377,894)         (1,026,925)         22,814,371         7,734,373         30,548,744         (13,354,284)         (1,222,747)         (1,222,747)         724,676         1,381,173                                                                                                                                                                                                                                                                                                                                                                                                                                                                                                                                                                                                                                                                                                                                                                                                                                                                                                                                                                                                                                                                                                                                                                                                                                                                                                                                                                                                                                                                                                                                                                                                                                                                                                                                                                                        | 69,309,81<br>201<br>Ushs'00<br>25,466,54<br>(4,843,413<br>(1,824,864<br>18,798,26<br>5,591,01<br>24,389,27<br>(11,109,734<br>(13,148,318<br>(1,384,555<br>(1,253,328<br>2,506,00     |
| Total liabilities and shareholders' equity         STATEMENT OF PROFIT OR LOSS AND OTHER COMPREHEND         Interest and similar income         Interest and similar expense         Impairment on loans and advances         Net income after loan impairment         Fee and commission,grants and other income         Net operating income         Expenses         Employee benefit expenses         Administrative expenses         Depreciation and amortisation         Profit before taxation         Taxation (Charge)/Credit                                     | 88,095,966         SIVE INCOME         2013         Ushs' 000         27,219,191         (3,377,894)         27,219,191         (3,377,894)         (1,026,925)         22,814,371         7,734,373         30,548,744         (13,354,284)         (1,222,747)         (1,222,747)         724,676         1,381,173                                                                                                                                                                                                                                                                                                                                                                                                                                                                                                                                                                                                                                                                                                                                                                                                                                                                                                                                                                                                                                                                                                                                                                                                                                                                                                                                                                                                                                                                                                                                                                                                                                                                                                                                                                                        |                                                                                                                                                                                      |