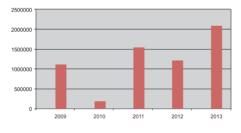

| STATEMENT OF FINANCIAL POSITION                                                                                                                                                                                                                                                                                                                                                                                                                                                                                                                                             |                                                                                                                                                                                                                                                                                                                                                                                                                                                                                                                                                                                                                                                                                                                                                                                                                                                                                                                                                                                                                                                                                                                                                                                                                                                                                                                                                                                                                                                                                                                                                                                                                                                                                                                                                                                                                                                                                                                                                                                                                                                                                                               |                                                                                                                                                                                      |
|-----------------------------------------------------------------------------------------------------------------------------------------------------------------------------------------------------------------------------------------------------------------------------------------------------------------------------------------------------------------------------------------------------------------------------------------------------------------------------------------------------------------------------------------------------------------------------|---------------------------------------------------------------------------------------------------------------------------------------------------------------------------------------------------------------------------------------------------------------------------------------------------------------------------------------------------------------------------------------------------------------------------------------------------------------------------------------------------------------------------------------------------------------------------------------------------------------------------------------------------------------------------------------------------------------------------------------------------------------------------------------------------------------------------------------------------------------------------------------------------------------------------------------------------------------------------------------------------------------------------------------------------------------------------------------------------------------------------------------------------------------------------------------------------------------------------------------------------------------------------------------------------------------------------------------------------------------------------------------------------------------------------------------------------------------------------------------------------------------------------------------------------------------------------------------------------------------------------------------------------------------------------------------------------------------------------------------------------------------------------------------------------------------------------------------------------------------------------------------------------------------------------------------------------------------------------------------------------------------------------------------------------------------------------------------------------------------|--------------------------------------------------------------------------------------------------------------------------------------------------------------------------------------|
|                                                                                                                                                                                                                                                                                                                                                                                                                                                                                                                                                                             | 2013                                                                                                                                                                                                                                                                                                                                                                                                                                                                                                                                                                                                                                                                                                                                                                                                                                                                                                                                                                                                                                                                                                                                                                                                                                                                                                                                                                                                                                                                                                                                                                                                                                                                                                                                                                                                                                                                                                                                                                                                                                                                                                          | 2012                                                                                                                                                                                 |
|                                                                                                                                                                                                                                                                                                                                                                                                                                                                                                                                                                             | Ushs' 000                                                                                                                                                                                                                                                                                                                                                                                                                                                                                                                                                                                                                                                                                                                                                                                                                                                                                                                                                                                                                                                                                                                                                                                                                                                                                                                                                                                                                                                                                                                                                                                                                                                                                                                                                                                                                                                                                                                                                                                                                                                                                                     | Ushs' 000                                                                                                                                                                            |
| ASSETS                                                                                                                                                                                                                                                                                                                                                                                                                                                                                                                                                                      |                                                                                                                                                                                                                                                                                                                                                                                                                                                                                                                                                                                                                                                                                                                                                                                                                                                                                                                                                                                                                                                                                                                                                                                                                                                                                                                                                                                                                                                                                                                                                                                                                                                                                                                                                                                                                                                                                                                                                                                                                                                                                                               |                                                                                                                                                                                      |
| Cash on hand                                                                                                                                                                                                                                                                                                                                                                                                                                                                                                                                                                | 2,600,480                                                                                                                                                                                                                                                                                                                                                                                                                                                                                                                                                                                                                                                                                                                                                                                                                                                                                                                                                                                                                                                                                                                                                                                                                                                                                                                                                                                                                                                                                                                                                                                                                                                                                                                                                                                                                                                                                                                                                                                                                                                                                                     | 2,878,980                                                                                                                                                                            |
| Cash and balances with Bank of Uganda                                                                                                                                                                                                                                                                                                                                                                                                                                                                                                                                       | 62,826                                                                                                                                                                                                                                                                                                                                                                                                                                                                                                                                                                                                                                                                                                                                                                                                                                                                                                                                                                                                                                                                                                                                                                                                                                                                                                                                                                                                                                                                                                                                                                                                                                                                                                                                                                                                                                                                                                                                                                                                                                                                                                        | 57,68                                                                                                                                                                                |
| Deposits and balances due from other banks                                                                                                                                                                                                                                                                                                                                                                                                                                                                                                                                  | 13,111,198                                                                                                                                                                                                                                                                                                                                                                                                                                                                                                                                                                                                                                                                                                                                                                                                                                                                                                                                                                                                                                                                                                                                                                                                                                                                                                                                                                                                                                                                                                                                                                                                                                                                                                                                                                                                                                                                                                                                                                                                                                                                                                    | 10,866,35                                                                                                                                                                            |
| Government securities                                                                                                                                                                                                                                                                                                                                                                                                                                                                                                                                                       | •                                                                                                                                                                                                                                                                                                                                                                                                                                                                                                                                                                                                                                                                                                                                                                                                                                                                                                                                                                                                                                                                                                                                                                                                                                                                                                                                                                                                                                                                                                                                                                                                                                                                                                                                                                                                                                                                                                                                                                                                                                                                                                             | 995,47                                                                                                                                                                               |
| Loans and advances to customers                                                                                                                                                                                                                                                                                                                                                                                                                                                                                                                                             | 62,643,261                                                                                                                                                                                                                                                                                                                                                                                                                                                                                                                                                                                                                                                                                                                                                                                                                                                                                                                                                                                                                                                                                                                                                                                                                                                                                                                                                                                                                                                                                                                                                                                                                                                                                                                                                                                                                                                                                                                                                                                                                                                                                                    | 46,063,56                                                                                                                                                                            |
| Other assets                                                                                                                                                                                                                                                                                                                                                                                                                                                                                                                                                                | 3,421,583                                                                                                                                                                                                                                                                                                                                                                                                                                                                                                                                                                                                                                                                                                                                                                                                                                                                                                                                                                                                                                                                                                                                                                                                                                                                                                                                                                                                                                                                                                                                                                                                                                                                                                                                                                                                                                                                                                                                                                                                                                                                                                     | 3,586,97                                                                                                                                                                             |
| Deferred tax assets                                                                                                                                                                                                                                                                                                                                                                                                                                                                                                                                                         | 3,668,942                                                                                                                                                                                                                                                                                                                                                                                                                                                                                                                                                                                                                                                                                                                                                                                                                                                                                                                                                                                                                                                                                                                                                                                                                                                                                                                                                                                                                                                                                                                                                                                                                                                                                                                                                                                                                                                                                                                                                                                                                                                                                                     | 2,287,76                                                                                                                                                                             |
| Property and equipment                                                                                                                                                                                                                                                                                                                                                                                                                                                                                                                                                      | 2,471,302                                                                                                                                                                                                                                                                                                                                                                                                                                                                                                                                                                                                                                                                                                                                                                                                                                                                                                                                                                                                                                                                                                                                                                                                                                                                                                                                                                                                                                                                                                                                                                                                                                                                                                                                                                                                                                                                                                                                                                                                                                                                                                     | 2,462,34                                                                                                                                                                             |
| Intangible assets                                                                                                                                                                                                                                                                                                                                                                                                                                                                                                                                                           | 116,372                                                                                                                                                                                                                                                                                                                                                                                                                                                                                                                                                                                                                                                                                                                                                                                                                                                                                                                                                                                                                                                                                                                                                                                                                                                                                                                                                                                                                                                                                                                                                                                                                                                                                                                                                                                                                                                                                                                                                                                                                                                                                                       | 110,66                                                                                                                                                                               |
| Total assets                                                                                                                                                                                                                                                                                                                                                                                                                                                                                                                                                                | 88,095,966                                                                                                                                                                                                                                                                                                                                                                                                                                                                                                                                                                                                                                                                                                                                                                                                                                                                                                                                                                                                                                                                                                                                                                                                                                                                                                                                                                                                                                                                                                                                                                                                                                                                                                                                                                                                                                                                                                                                                                                                                                                                                                    | 69,309,81                                                                                                                                                                            |
|                                                                                                                                                                                                                                                                                                                                                                                                                                                                                                                                                                             |                                                                                                                                                                                                                                                                                                                                                                                                                                                                                                                                                                                                                                                                                                                                                                                                                                                                                                                                                                                                                                                                                                                                                                                                                                                                                                                                                                                                                                                                                                                                                                                                                                                                                                                                                                                                                                                                                                                                                                                                                                                                                                               |                                                                                                                                                                                      |
| LIABILITIES                                                                                                                                                                                                                                                                                                                                                                                                                                                                                                                                                                 |                                                                                                                                                                                                                                                                                                                                                                                                                                                                                                                                                                                                                                                                                                                                                                                                                                                                                                                                                                                                                                                                                                                                                                                                                                                                                                                                                                                                                                                                                                                                                                                                                                                                                                                                                                                                                                                                                                                                                                                                                                                                                                               |                                                                                                                                                                                      |
| Deposits from customers                                                                                                                                                                                                                                                                                                                                                                                                                                                                                                                                                     | 31,943,948                                                                                                                                                                                                                                                                                                                                                                                                                                                                                                                                                                                                                                                                                                                                                                                                                                                                                                                                                                                                                                                                                                                                                                                                                                                                                                                                                                                                                                                                                                                                                                                                                                                                                                                                                                                                                                                                                                                                                                                                                                                                                                    | 25,917,24                                                                                                                                                                            |
| Other liabilities                                                                                                                                                                                                                                                                                                                                                                                                                                                                                                                                                           | 3,071,613                                                                                                                                                                                                                                                                                                                                                                                                                                                                                                                                                                                                                                                                                                                                                                                                                                                                                                                                                                                                                                                                                                                                                                                                                                                                                                                                                                                                                                                                                                                                                                                                                                                                                                                                                                                                                                                                                                                                                                                                                                                                                                     | 2,936,70                                                                                                                                                                             |
| Amounts due to related parties                                                                                                                                                                                                                                                                                                                                                                                                                                                                                                                                              | 3,300,771                                                                                                                                                                                                                                                                                                                                                                                                                                                                                                                                                                                                                                                                                                                                                                                                                                                                                                                                                                                                                                                                                                                                                                                                                                                                                                                                                                                                                                                                                                                                                                                                                                                                                                                                                                                                                                                                                                                                                                                                                                                                                                     | 1,149,08                                                                                                                                                                             |
| Notes payable                                                                                                                                                                                                                                                                                                                                                                                                                                                                                                                                                               | 19,037,477                                                                                                                                                                                                                                                                                                                                                                                                                                                                                                                                                                                                                                                                                                                                                                                                                                                                                                                                                                                                                                                                                                                                                                                                                                                                                                                                                                                                                                                                                                                                                                                                                                                                                                                                                                                                                                                                                                                                                                                                                                                                                                    | 10,372,97                                                                                                                                                                            |
| Subordinated debt                                                                                                                                                                                                                                                                                                                                                                                                                                                                                                                                                           | 21,447                                                                                                                                                                                                                                                                                                                                                                                                                                                                                                                                                                                                                                                                                                                                                                                                                                                                                                                                                                                                                                                                                                                                                                                                                                                                                                                                                                                                                                                                                                                                                                                                                                                                                                                                                                                                                                                                                                                                                                                                                                                                                                        | 21,44                                                                                                                                                                                |
| Deferred grants                                                                                                                                                                                                                                                                                                                                                                                                                                                                                                                                                             | 892,840                                                                                                                                                                                                                                                                                                                                                                                                                                                                                                                                                                                                                                                                                                                                                                                                                                                                                                                                                                                                                                                                                                                                                                                                                                                                                                                                                                                                                                                                                                                                                                                                                                                                                                                                                                                                                                                                                                                                                                                                                                                                                                       | 1,190,33                                                                                                                                                                             |
| Total liabilities                                                                                                                                                                                                                                                                                                                                                                                                                                                                                                                                                           | 58,268,097                                                                                                                                                                                                                                                                                                                                                                                                                                                                                                                                                                                                                                                                                                                                                                                                                                                                                                                                                                                                                                                                                                                                                                                                                                                                                                                                                                                                                                                                                                                                                                                                                                                                                                                                                                                                                                                                                                                                                                                                                                                                                                    | 41,587,79                                                                                                                                                                            |
|                                                                                                                                                                                                                                                                                                                                                                                                                                                                                                                                                                             |                                                                                                                                                                                                                                                                                                                                                                                                                                                                                                                                                                                                                                                                                                                                                                                                                                                                                                                                                                                                                                                                                                                                                                                                                                                                                                                                                                                                                                                                                                                                                                                                                                                                                                                                                                                                                                                                                                                                                                                                                                                                                                               |                                                                                                                                                                                      |
| Reserves                                                                                                                                                                                                                                                                                                                                                                                                                                                                                                                                                                    |                                                                                                                                                                                                                                                                                                                                                                                                                                                                                                                                                                                                                                                                                                                                                                                                                                                                                                                                                                                                                                                                                                                                                                                                                                                                                                                                                                                                                                                                                                                                                                                                                                                                                                                                                                                                                                                                                                                                                                                                                                                                                                               |                                                                                                                                                                                      |
| Share Capital                                                                                                                                                                                                                                                                                                                                                                                                                                                                                                                                                               | 6,795,620                                                                                                                                                                                                                                                                                                                                                                                                                                                                                                                                                                                                                                                                                                                                                                                                                                                                                                                                                                                                                                                                                                                                                                                                                                                                                                                                                                                                                                                                                                                                                                                                                                                                                                                                                                                                                                                                                                                                                                                                                                                                                                     | 6,795,62                                                                                                                                                                             |
| Share Premium                                                                                                                                                                                                                                                                                                                                                                                                                                                                                                                                                               | 6,795,620                                                                                                                                                                                                                                                                                                                                                                                                                                                                                                                                                                                                                                                                                                                                                                                                                                                                                                                                                                                                                                                                                                                                                                                                                                                                                                                                                                                                                                                                                                                                                                                                                                                                                                                                                                                                                                                                                                                                                                                                                                                                                                     | 6,795,62                                                                                                                                                                             |
| Retained earnings                                                                                                                                                                                                                                                                                                                                                                                                                                                                                                                                                           | 6,388,589                                                                                                                                                                                                                                                                                                                                                                                                                                                                                                                                                                                                                                                                                                                                                                                                                                                                                                                                                                                                                                                                                                                                                                                                                                                                                                                                                                                                                                                                                                                                                                                                                                                                                                                                                                                                                                                                                                                                                                                                                                                                                                     | 4,957,95                                                                                                                                                                             |
| Capital Grant Fund                                                                                                                                                                                                                                                                                                                                                                                                                                                                                                                                                          | 28,145                                                                                                                                                                                                                                                                                                                                                                                                                                                                                                                                                                                                                                                                                                                                                                                                                                                                                                                                                                                                                                                                                                                                                                                                                                                                                                                                                                                                                                                                                                                                                                                                                                                                                                                                                                                                                                                                                                                                                                                                                                                                                                        | 28,14                                                                                                                                                                                |
| Regulatory reserve                                                                                                                                                                                                                                                                                                                                                                                                                                                                                                                                                          | 999,880                                                                                                                                                                                                                                                                                                                                                                                                                                                                                                                                                                                                                                                                                                                                                                                                                                                                                                                                                                                                                                                                                                                                                                                                                                                                                                                                                                                                                                                                                                                                                                                                                                                                                                                                                                                                                                                                                                                                                                                                                                                                                                       | 324,66                                                                                                                                                                               |
| Fair value reserve                                                                                                                                                                                                                                                                                                                                                                                                                                                                                                                                                          | 8,820,015                                                                                                                                                                                                                                                                                                                                                                                                                                                                                                                                                                                                                                                                                                                                                                                                                                                                                                                                                                                                                                                                                                                                                                                                                                                                                                                                                                                                                                                                                                                                                                                                                                                                                                                                                                                                                                                                                                                                                                                                                                                                                                     | 8,820,01                                                                                                                                                                             |
| Total shareholders' equity                                                                                                                                                                                                                                                                                                                                                                                                                                                                                                                                                  |                                                                                                                                                                                                                                                                                                                                                                                                                                                                                                                                                                                                                                                                                                                                                                                                                                                                                                                                                                                                                                                                                                                                                                                                                                                                                                                                                                                                                                                                                                                                                                                                                                                                                                                                                                                                                                                                                                                                                                                                                                                                                                               |                                                                                                                                                                                      |
|                                                                                                                                                                                                                                                                                                                                                                                                                                                                                                                                                                             | 29,827,869                                                                                                                                                                                                                                                                                                                                                                                                                                                                                                                                                                                                                                                                                                                                                                                                                                                                                                                                                                                                                                                                                                                                                                                                                                                                                                                                                                                                                                                                                                                                                                                                                                                                                                                                                                                                                                                                                                                                                                                                                                                                                                    | 27,722,01                                                                                                                                                                            |
| ······                                                                                                                                                                                                                                                                                                                                                                                                                                                                                                                                                                      | 29,827,869                                                                                                                                                                                                                                                                                                                                                                                                                                                                                                                                                                                                                                                                                                                                                                                                                                                                                                                                                                                                                                                                                                                                                                                                                                                                                                                                                                                                                                                                                                                                                                                                                                                                                                                                                                                                                                                                                                                                                                                                                                                                                                    | 27,722,01                                                                                                                                                                            |
| Total liabilities and shareholders' equity                                                                                                                                                                                                                                                                                                                                                                                                                                                                                                                                  | 29,827,869<br>                                                                                                                                                                                                                                                                                                                                                                                                                                                                                                                                                                                                                                                                                                                                                                                                                                                                                                                                                                                                                                                                                                                                                                                                                                                                                                                                                                                                                                                                                                                                                                                                                                                                                                                                                                                                                                                                                                                                                                                                                                                                                                | 27,722,01<br>69,309,81                                                                                                                                                               |
|                                                                                                                                                                                                                                                                                                                                                                                                                                                                                                                                                                             | 88,095,966                                                                                                                                                                                                                                                                                                                                                                                                                                                                                                                                                                                                                                                                                                                                                                                                                                                                                                                                                                                                                                                                                                                                                                                                                                                                                                                                                                                                                                                                                                                                                                                                                                                                                                                                                                                                                                                                                                                                                                                                                                                                                                    |                                                                                                                                                                                      |
| Total liabilities and shareholders' equity                                                                                                                                                                                                                                                                                                                                                                                                                                                                                                                                  | 88,095,966                                                                                                                                                                                                                                                                                                                                                                                                                                                                                                                                                                                                                                                                                                                                                                                                                                                                                                                                                                                                                                                                                                                                                                                                                                                                                                                                                                                                                                                                                                                                                                                                                                                                                                                                                                                                                                                                                                                                                                                                                                                                                                    |                                                                                                                                                                                      |
| Total liabilities and shareholders' equity                                                                                                                                                                                                                                                                                                                                                                                                                                                                                                                                  | 88,095,966                                                                                                                                                                                                                                                                                                                                                                                                                                                                                                                                                                                                                                                                                                                                                                                                                                                                                                                                                                                                                                                                                                                                                                                                                                                                                                                                                                                                                                                                                                                                                                                                                                                                                                                                                                                                                                                                                                                                                                                                                                                                                                    | 69,309,81                                                                                                                                                                            |
| Total liabilities and shareholders' equity                                                                                                                                                                                                                                                                                                                                                                                                                                                                                                                                  | 88,095,966                                                                                                                                                                                                                                                                                                                                                                                                                                                                                                                                                                                                                                                                                                                                                                                                                                                                                                                                                                                                                                                                                                                                                                                                                                                                                                                                                                                                                                                                                                                                                                                                                                                                                                                                                                                                                                                                                                                                                                                                                                                                                                    | <b>69,309,81</b><br>201                                                                                                                                                              |
| Total liabilities and shareholders' equity                                                                                                                                                                                                                                                                                                                                                                                                                                                                                                                                  | 88,095,966<br>SIVE INCOME<br>2013                                                                                                                                                                                                                                                                                                                                                                                                                                                                                                                                                                                                                                                                                                                                                                                                                                                                                                                                                                                                                                                                                                                                                                                                                                                                                                                                                                                                                                                                                                                                                                                                                                                                                                                                                                                                                                                                                                                                                                                                                                                                             | <b>69,309,81</b><br>201                                                                                                                                                              |
| Total liabilities and shareholders' equity                                                                                                                                                                                                                                                                                                                                                                                                                                                                                                                                  | 88,095,966<br>SIVE INCOME<br>2013<br>Ushs' 000                                                                                                                                                                                                                                                                                                                                                                                                                                                                                                                                                                                                                                                                                                                                                                                                                                                                                                                                                                                                                                                                                                                                                                                                                                                                                                                                                                                                                                                                                                                                                                                                                                                                                                                                                                                                                                                                                                                                                                                                                                                                | 69,309,81<br>201<br>Ushs' 00                                                                                                                                                         |
| Total liabilities and shareholders' equity STATEMENT OF PROFIT OR LOSS AND OTHER COMPREHEN                                                                                                                                                                                                                                                                                                                                                                                                                                                                                  | 88,095,966<br>SIVE INCOME<br>2013<br>Ushs' 000<br>27,219,191                                                                                                                                                                                                                                                                                                                                                                                                                                                                                                                                                                                                                                                                                                                                                                                                                                                                                                                                                                                                                                                                                                                                                                                                                                                                                                                                                                                                                                                                                                                                                                                                                                                                                                                                                                                                                                                                                                                                                                                                                                                  | <b>69,309,81</b><br>201<br>Ushs' 00<br>25,466,54                                                                                                                                     |
| Total liabilities and shareholders' equity         STATEMENT OF PROFIT OR LOSS AND OTHER COMPREHEN         Interest and similar income         Interest and similar expense                                                                                                                                                                                                                                                                                                                                                                                                 | 88,095,966         SIVE INCOME         2013         Ushs' 000         27,219,191         (3,377,894)                                                                                                                                                                                                                                                                                                                                                                                                                                                                                                                                                                                                                                                                                                                                                                                                                                                                                                                                                                                                                                                                                                                                                                                                                                                                                                                                                                                                                                                                                                                                                                                                                                                                                                                                                                                                                                                                                                                                                                                                          | 69,309,81<br>201<br>Ushs' 00<br>25,466,54<br>(4,843,411                                                                                                                              |
| Total liabilities and shareholders' equity         STATEMENT OF PROFIT OR LOSS AND OTHER COMPREHEN         Interest and similar income         Interest and similar expense         Impairment on loans and advances                                                                                                                                                                                                                                                                                                                                                        | 88,095,966         SIVE INCOME         2013         Ushs' 000         27,219,191         (3,377,894)         (1,026,925)                                                                                                                                                                                                                                                                                                                                                                                                                                                                                                                                                                                                                                                                                                                                                                                                                                                                                                                                                                                                                                                                                                                                                                                                                                                                                                                                                                                                                                                                                                                                                                                                                                                                                                                                                                                                                                                                                                                                                                                      | 69,309,81<br>201<br>Ushs' 00<br>25,466,54<br>(4,843,413<br>(1,824,864                                                                                                                |
| Total liabilities and shareholders' equity         STATEMENT OF PROFIT OR LOSS AND OTHER COMPREHEN         Interest and similar income         Interest and similar income         Interest and similar expense         Impairment on loans and advances         Net income after loan impairment                                                                                                                                                                                                                                                                           | 88,095,966           SIVE INCOME           2013           Ushs' 000           27,219,191           (3,377,894)           (1,026,925)           22,814,371                                                                                                                                                                                                                                                                                                                                                                                                                                                                                                                                                                                                                                                                                                                                                                                                                                                                                                                                                                                                                                                                                                                                                                                                                                                                                                                                                                                                                                                                                                                                                                                                                                                                                                                                                                                                                                                                                                                                                     | 69,309,81<br>201<br>Ushs' 00<br>25,466,54<br>(4,843,41<br>(1,824,864<br>18,798,26                                                                                                    |
| Total liabilities and shareholders' equity         STATEMENT OF PROFIT OR LOSS AND OTHER COMPREHEN         Interest and similar income         Interest and similar income         Interest and similar expense         Impairment on loans and advances         Net income after loan impairment         Fee and commission,grants and other income                                                                                                                                                                                                                        | 88,095,966         SIVE INCOME         2013         Ushs' 000         27,219,191         (3,377,894)         (1,026,925)         22,814,371         7,734,373                                                                                                                                                                                                                                                                                                                                                                                                                                                                                                                                                                                                                                                                                                                                                                                                                                                                                                                                                                                                                                                                                                                                                                                                                                                                                                                                                                                                                                                                                                                                                                                                                                                                                                                                                                                                                                                                                                                                                 | 69,309,81<br>201<br>Ushs' 00<br>25,466,54<br>(4,843,413<br>(1,824,864<br>18,798,26<br>5,591,01                                                                                       |
| Total liabilities and shareholders' equity         STATEMENT OF PROFIT OR LOSS AND OTHER COMPREHEN         Interest and similar income         Interest and similar income         Interest and similar expense         Impairment on loans and advances         Net income after loan impairment                                                                                                                                                                                                                                                                           | 88,095,966           SIVE INCOME           2013           Ushs' 000           27,219,191           (3,377,894)           (1,026,925)           22,814,371                                                                                                                                                                                                                                                                                                                                                                                                                                                                                                                                                                                                                                                                                                                                                                                                                                                                                                                                                                                                                                                                                                                                                                                                                                                                                                                                                                                                                                                                                                                                                                                                                                                                                                                                                                                                                                                                                                                                                     | 69,309,81<br>201<br>Ushs' 00<br>25,466,54<br>(4,843,413<br>(1,824,864<br>18,798,26<br>5,591,01                                                                                       |
| Total liabilities and shareholders' equity         STATEMENT OF PROFIT OR LOSS AND OTHER COMPREHEN         Interest and similar income         Interest and similar income         Interest and similar expense         Impairment on loans and advances         Net income after loan impairment         Fee and commission,grants and other income         Net operating income                                                                                                                                                                                           | 88,095,966         SIVE INCOME         2013         Ushs' 000         27,219,191         (3,377,894)         (1,026,925)         22,814,371         7,734,373                                                                                                                                                                                                                                                                                                                                                                                                                                                                                                                                                                                                                                                                                                                                                                                                                                                                                                                                                                                                                                                                                                                                                                                                                                                                                                                                                                                                                                                                                                                                                                                                                                                                                                                                                                                                                                                                                                                                                 | 69,309,81<br>201<br>Ushs' 00<br>25,466,54<br>(4,843,413<br>(1,824,864<br>18,798,26<br>5,591,01                                                                                       |
| Total liabilities and shareholders' equity         STATEMENT OF PROFIT OR LOSS AND OTHER COMPREHEN         Interest and similar income         Interest and similar income         Interest and similar expense         Impairment on loans and advances         Net income after loan impairment         Fee and commission,grants and other income                                                                                                                                                                                                                        | 88,095,966         SIVE INCOME         2013         Ushs' 000         27,219,191         (3,377,894)         (1,026,925)         22,814,371         7,734,373                                                                                                                                                                                                                                                                                                                                                                                                                                                                                                                                                                                                                                                                                                                                                                                                                                                                                                                                                                                                                                                                                                                                                                                                                                                                                                                                                                                                                                                                                                                                                                                                                                                                                                                                                                                                                                                                                                                                                 | 69,309,81<br>201<br>Ushs' 00<br>25,466,54<br>(4,843,411<br>(1,824,864<br>18,798,26<br>5,591,01<br>24,389,27                                                                          |
| Total liabilities and shareholders' equity         STATEMENT OF PROFIT OR LOSS AND OTHER COMPREHEN         Interest and similar income         Interest and similar income         Interest and similar expense         Impairment on loans and advances         Net income after loan impairment         Fee and commission,grants and other income         Net operating income         Expenses         Employee benefit expenses                                                                                                                                        | Image: Simple state st                | 69,309,81<br>201<br>Ushs' 00<br>25,466,54<br>(4,843,413<br>(1,824,864<br>18,798,26<br>5,591,01<br>24,389,27<br>(11,109,734                                                           |
| Total liabilities and shareholders' equity         STATEMENT OF PROFIT OR LOSS AND OTHER COMPREHEN         Interest and similar income         Interest and similar income         Interest and similar expense         Impairment on loans and advances         Net income after loan impairment         Fee and commission,grants and other income         Net operating income         Expenses         Employee benefit expenses         Administrative expenses                                                                                                        | Image: section sectio | 69,309,81<br>201<br>Ushs' 00<br>25,466,54<br>(4,843,413<br>(1,824,864<br>18,798,26<br>5,591,01<br>24,389,27<br>(11,109,734<br>(13,148,318                                            |
| Total liabilities and shareholders' equity         STATEMENT OF PROFIT OR LOSS AND OTHER COMPREHEN         Interest and similar income         Interest and similar income         Interest and similar expense         Impairment on loans and advances         Net income after loan impairment         Fee and commission,grants and other income         Net operating income         Expenses         Employee benefit expenses         Administrative expenses         Depreciation and amortisation                                                                  | 88,095,966       88,095,966       SIVE INCOME       2013       Ushs' 000       27,219,191       27,219,191       (1,026,925)       22,814,371       7,734,373       30,548,744       (13,354,284)       (15,247,037)       (1,222,747)                                                                                                                                                                                                                                                                                                                                                                                                                                                                                                                                                                                                                                                                                                                                                                                                                                                                                                                                                                                                                                                                                                                                                                                                                                                                                                                                                                                                                                                                                                                                                                                                                                                                                                                                                                                                                                                                        | 69,309,81<br>201<br>Ushs' 00<br>25,466,54<br>(4,843,413<br>(1,824,864<br>18,798,26<br>5,591,01<br>24,389,27<br>(11,109,734<br>(13,148,318<br>(1,384,555                              |
| Total liabilities and shareholders' equity         STATEMENT OF PROFIT OR LOSS AND OTHER COMPREHEN         Interest and similar income         Interest and similar income         Interest and similar expense         Impairment on loans and advances         Net income after loan impairment         Fee and commission,grants and other income         Net operating income         Expenses         Employee benefit expenses         Administrative expenses                                                                                                        | Image: section sectio | 69,309,81<br>201<br>Ushs' 00<br>25,466,54<br>(4,843,413<br>(1,824,864<br>18,798,26<br>5,591,01<br>24,389,27<br>(11,109,734<br>(13,148,318<br>(1,384,555                              |
| Total liabilities and shareholders' equity         STATEMENT OF PROFIT OR LOSS AND OTHER COMPREHEN         Interest and similar income         Interest and similar income         Interest and similar expense         Impairment on loans and advances         Net income after loan impairment         Fee and commission,grants and other income         Net operating income         Expenses         Employee benefit expenses         Administrative expenses         Depreciation and amortisation         Profit before taxation                                   | 88,095,966         SIVE INCOME         2013         Ushs' 000         2013         2013         Ushs' 000         2013         1000         2013         2013         1010         2013         1010         2013         1010         2013         1010         2013         1010         2013         1010         1010         1010         1010         1010         1010         1010         1010         1010         1010         1010         1010         1010         1010         1010         1010         1010         1010         1010         1010         1010         1010         1010         1010         1010         1010         1010         1010         1010         1010         101                                                                                                                                                                                                                                                                                                                                                                                                                                                                                                                                                                                                                                                                                                                                                                                                                                                                                                                                                                                                                                                                                                                                                                                                                                                                                                                                                                                             | 69,309,81<br>201<br>Ushs' 00<br>25,466,54<br>(4,843,413<br>(1,824,864<br>18,798,26<br>5,591,01<br>24,389,27<br>(11,109,734<br>(11,109,734<br>(13,148,318<br>(1,384,555<br>(1,253,328 |
| Total liabilities and shareholders' equity         STATEMENT OF PROFIT OR LOSS AND OTHER COMPREHEN         Interest and similar income         Interest and similar income         Interest and similar expense         Impairment on loans and advances         Net income after loan impairment         Fee and commission,grants and other income         Net operating income         Expenses         Employee benefit expenses         Administrative expenses         Depreciation and amortisation                                                                  | 88,095,966       88,095,966       SIVE INCOME       2013       Ushs' 000       27,219,191       27,219,191       (1,026,925)       22,814,371       7,734,373       30,548,744       (13,354,284)       (15,247,037)       (1,222,747)                                                                                                                                                                                                                                                                                                                                                                                                                                                                                                                                                                                                                                                                                                                                                                                                                                                                                                                                                                                                                                                                                                                                                                                                                                                                                                                                                                                                                                                                                                                                                                                                                                                                                                                                                                                                                                                                        | 69,309,81<br>201<br>Ushs'00<br>25,466,54<br>(4,843,413<br>(1,824,864<br>18,798,26<br>5,591,01<br>24,389,27<br>(11,109,734<br>(13,148,318<br>(1,384,555<br>(1,253,328                 |
| Total liabilities and shareholders' equity         STATEMENT OF PROFIT OR LOSS AND OTHER COMPREHEND         Interest and similar income         Interest and similar income         Interest and similar expense         Impairment on loans and advances         Net income after loan impairment         Fee and commission,grants and other income         Net operating income         Expenses         Employee benefit expenses         Administrative expenses         Depreciation and amortisation         Profit before taxation         Taxation (Charge)/Credit | 88,095,966         SIVE INCOME         2013         Ushs' 000         27,219,191         (3,377,894)         27,219,191         (3,377,894)         (1,026,925)         22,814,371         7,734,373         30,548,744         (13,354,284)         (1,222,747)         (1,222,747)         724,676         1,381,173                                                                                                                                                                                                                                                                                                                                                                                                                                                                                                                                                                                                                                                                                                                                                                                                                                                                                                                                                                                                                                                                                                                                                                                                                                                                                                                                                                                                                                                                                                                                                                                                                                                                                                                                                                                        | 69,309,81<br>201<br>Ushs'00<br>25,466,54<br>(4,843,413<br>(1,824,864<br>18,798,26<br>5,591,01<br>24,389,27<br>(11,109,734<br>(13,148,318<br>(1,384,553<br>(1,253,328<br>2,506,00     |
| Total liabilities and shareholders' equity         STATEMENT OF PROFIT OR LOSS AND OTHER COMPREHEND         Interest and similar income         Interest and similar income         Interest and similar expense         Impairment on loans and advances         Net income after loan impairment         Fee and commission,grants and other income         Net operating income         Expenses         Employee benefit expenses         Administrative expenses         Depreciation and amortisation         Profit before taxation                                  | 88,095,966         SIVE INCOME         2013         Ushs' 000         2013         2013         Ushs' 000         2013         1000         2013         2013         1010         2013         1010         2013         1010         2013         1010         2013         1010         2013         1010         1010         1010         1010         1010         1010         1010         1010         1010         1010         1010         1010         1010         1010         1010         1010         1010         1010         1010         1010         1010         1010         1010         1010         1010         1010         1010         1010         1010         1010         101                                                                                                                                                                                                                                                                                                                                                                                                                                                                                                                                                                                                                                                                                                                                                                                                                                                                                                                                                                                                                                                                                                                                                                                                                                                                                                                                                                                             | 69,309,81<br>201<br>Ushs'00<br>25,466,54<br>(4,843,413<br>(1,824,864<br>18,798,26<br>5,591,01<br>24,389,27<br>(11,109,734<br>(13,148,318<br>(1,384,555<br>(1,253,328<br>2,506,00     |
| Total liabilities and shareholders' equity         STATEMENT OF PROFIT OR LOSS AND OTHER COMPREHEN         Interest and similar income         Interest and similar expense         Impairment on loans and advances         Net income after loan impairment         Fee and commission,grants and other income         Net operating income         Expenses         Employee benefit expenses         Depreciation and amortisation         Profit before taxation         Taxation (Charge)/Credit         Net profit for the year                                      | 88,095,966         SIVE INCOME         2013         Ushs' 000         27,219,191         (3,377,894)         27,219,191         (3,377,894)         (1,026,925)         22,814,371         7,734,373         30,548,744         (13,354,284)         (1,222,747)         (1,222,747)         724,676         1,381,173                                                                                                                                                                                                                                                                                                                                                                                                                                                                                                                                                                                                                                                                                                                                                                                                                                                                                                                                                                                                                                                                                                                                                                                                                                                                                                                                                                                                                                                                                                                                                                                                                                                                                                                                                                                        | 69,309,81<br>201<br>Ushs'00<br>25,466,54<br>(4,843,413<br>(1,824,864<br>18,798,26<br>5,591,01<br>24,389,27<br>(11,109,734<br>(13,148,318<br>(1,384,555<br>(1,253,328<br>2,506,00     |
| Total liabilities and shareholders' equity         STATEMENT OF PROFIT OR LOSS AND OTHER COMPREHEND         Interest and similar income         Interest and similar expense         Impairment on loans and advances         Net income after loan impairment         Fee and commission,grants and other income         Net operating income         Expenses         Employee benefit expenses         Administrative expenses         Depreciation and amortisation         Profit before taxation         Taxation (Charge)/Credit                                     | 88,095,966         SIVE INCOME         2013         Ushs' 000         27,219,191         (3,377,894)         27,219,191         (3,377,894)         (1,026,925)         22,814,371         7,734,373         30,548,744         (13,354,284)         (1,222,747)         (1,222,747)         724,676         1,381,173                                                                                                                                                                                                                                                                                                                                                                                                                                                                                                                                                                                                                                                                                                                                                                                                                                                                                                                                                                                                                                                                                                                                                                                                                                                                                                                                                                                                                                                                                                                                                                                                                                                                                                                                                                                        |                                                                                                                                                                                      |